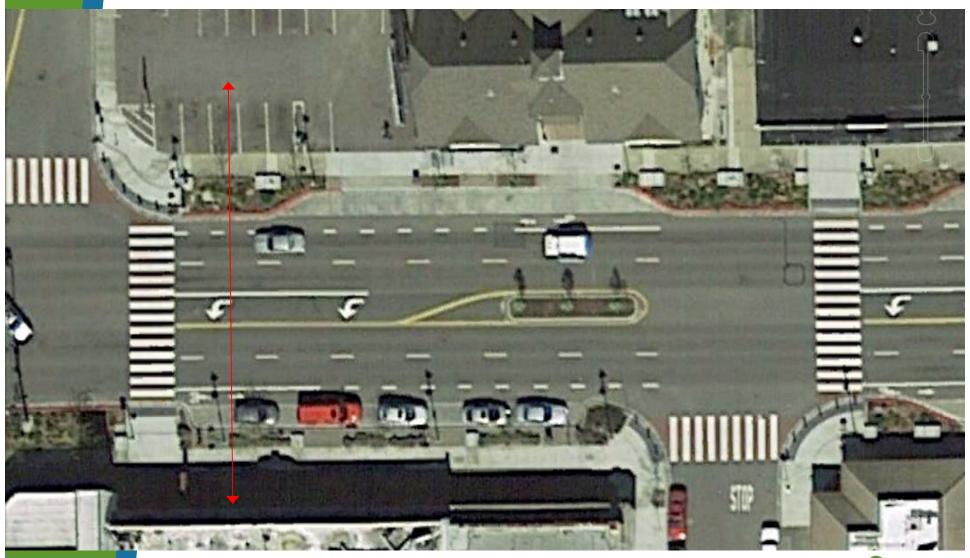

# GI Projects Group Exercise Selecting and Siting GI Measures

SMCWPPP C.3 Workshop June 21, 2017



# **Example 1**

- Commercial Arterial
- Traditional Car-oriented Roadway



# Aerial 1 - Before





# Aerial 2 - Before





### Aerial 3 - Before





# Close Up - Aerial 3 - Before





### **Close-up Section - Before**





# Street View 1 - Before





#### **Street View 2 - Before**





### Street View 3 - Before





#### Street View 4 - Before





### Street View 5 - Before





# Street View 6 - Before





# **Group Discussion of Possible Retrofits**



# Aerial 1 - Before





# Aerial 1 - After





# Aerial 2 - Before





# Aerial 2 - After





### Aerial 3 - Before





# Aerial 3 - After





# Close-up Aerial 3- Before





# Close-up Aerial 3- After





#### Before



#### After



# **Street View 1 - Before**





# Street View 1 - After





# Street View 2 - Before





# Street View 2 - After





### Street View 3 - Before





### Street View 3 - After





### Street View 4 - Before





# Street View 4 - After





### Street View 5 - Before





# Street View 5 - After





### Street View 6 - Before





# Street View 6 - After





# Stormwater Curb Extension Close Up





# Pervious Pavement in Parking Lane Close Up





# **Example 2**

Commercial Collector



#### Street View 1 - Before





#### Street View 2 - Before





#### Street View 1 - After





#### Street View 2 - After





### Example #3

- Pedestrian Safety Project
- Safe Routes to School/GI Project



#### **Before**





#### **After**





# Example #4