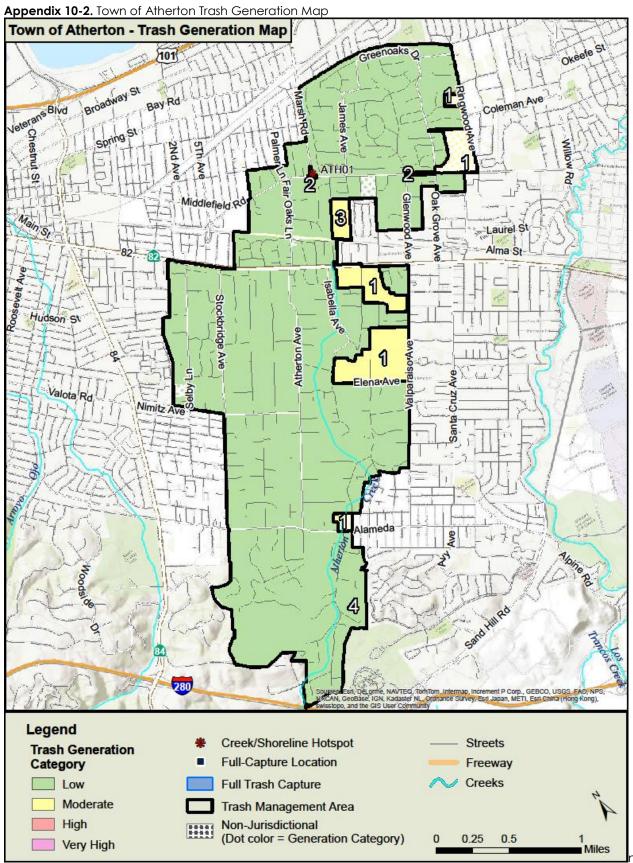

|             |                                                      |      |    |    |                                |                                                                                |              |
| Totals | 2969                                      | 180 | 0 | 0  | 3148  | 2969                                                                              | 180 | 0 | 0  | 3148                                                                                                                      | 0           | 3103                                                 | 3103 | 46 | 0  | 3148                           | 74.7                                                                           | 74.7         |

Reduction

Permittee Name: Town of Atherton



Trash Generation Map

#### **Section 11 - Provision C.11 Mercury Controls**

- C.11.a ► Implement Control Measures to Achieve Mercury Load Reductions
- C.11.b ► Assess Mercury Load Reductions from Stormwater
- C.11.c ▶ Plan and Implement Green Infrastructure to Reduce Mercury Loads
- C.11.d ▶ Prepare Implementation Plan and Schedule to Achieve TMDL Allocations
- C.11.e ► Implement a Risk Reduction Program

#### Summary:

A summary of accomplishments for these sub-provisions are included within the C.11 Mercury Controls section of SMCWPPP's FY 15-16 Annual Report.

#### Section 12 - Provision C.12 PCBs Controls

C.12.a ► Implement Control Measures to Achieve PCBs Load Reductions

C.12.b ► Assess PCBs Load Reductions from Stormwater

C.12.c ► Plan and Implement Green Infrastructure to Redu