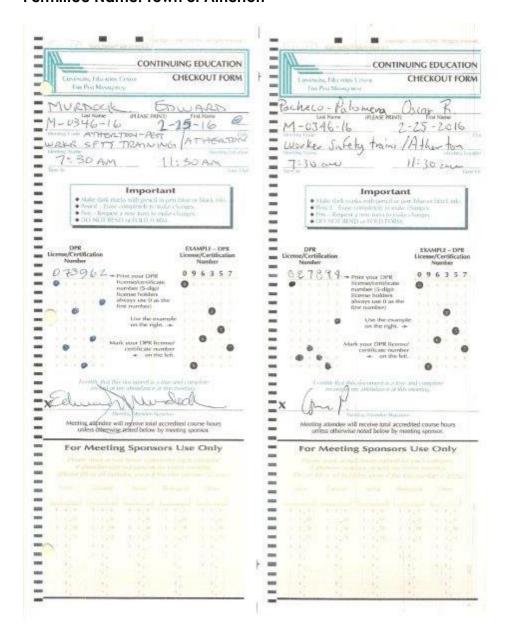

#### **Program Highlights and Evaluation**

Highlight/summarize activities for reporting year:

Summary:

County Environmental Health (CEH): Food and Haz Mat program inspectors conduct routine Stormwater inspections at inventoried sites. There are no additional industrial or commercial sites within the Town.