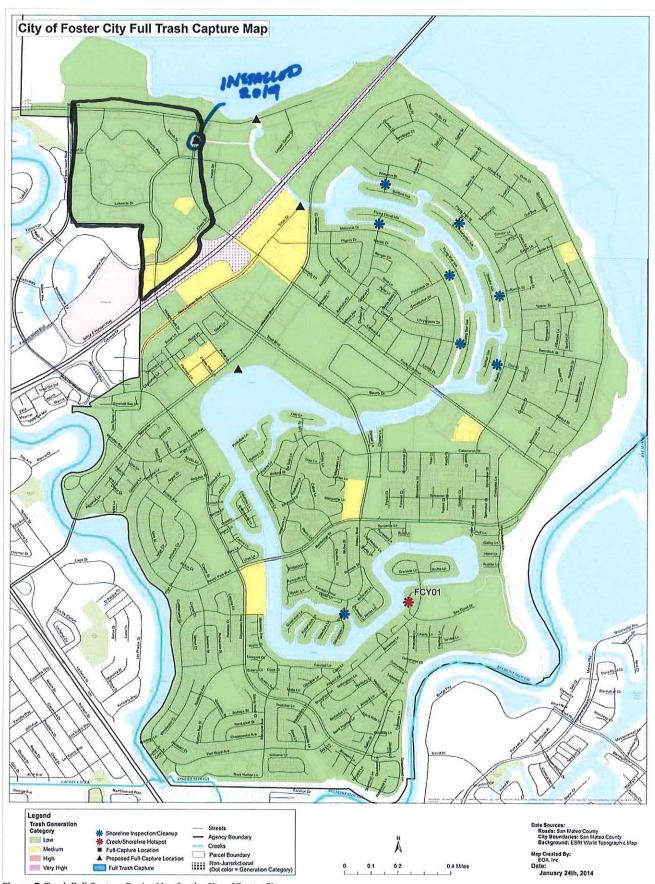

| 0.0%                      | 0.0% | 100.0%   | 0.0%   |
| 3B    | 7.0            | 0.0%                      | 0.0% | 100.0%   | 0.0%   |
| 3C    | 5.3            | 0.0%                      | 0.0% | 100.0%   | 0.0%   |
| 3D    | 2.8            | 0.0%                      | 0.0% | 100.0%   | 0.0%   |
| 4     | 7.3            | 0.0%                      | 0.0% | 100.0%   | 0.0%   |
| 5     | 2,186.9        | 0.0%                      | 0.0% | 0.0%     | 100.0% |

The 13.1% low generation area in TMA #2D represents a bioswale included within the borders of the polygon assigned to delineate #2D.

109.1 - 0.5 108.6 ALAB 18 ALABS





Figure 5. Final Trash Generation Map for the City of Foster City.



 $\textbf{Figure 6.} \ \textbf{Trash Management Area Map for the City of Foster City.}$ 



Figure 7. Trash Full Capture Device Map for the City of Foster City.



# Attachment 9

# **FINAL**

TO:

Waymond Wong, Program Supervisor

DATE:

February 3, 2015

FROM:

Elizabeth Rouan, HHW Program Coordinator

RE:

HHW and VSQG Programs, Annual Report for Calendar Year 2014

The HHW and VSQG Programs assisted approximately 11,121 households in San Mateo County in disposing of their unwanted hazardous waste during the Calendar Year 2014. Approximately 716,910 pounds (358 tons) of hazardous waste were diverted from the landfill and environment. Table 1 shows the estimated number of participants from each city that attended HHW Collections and utilized latex paint, battery and/or fluorescent light tube drop-offs located within the County. This Table also shows an estimate of waste volum