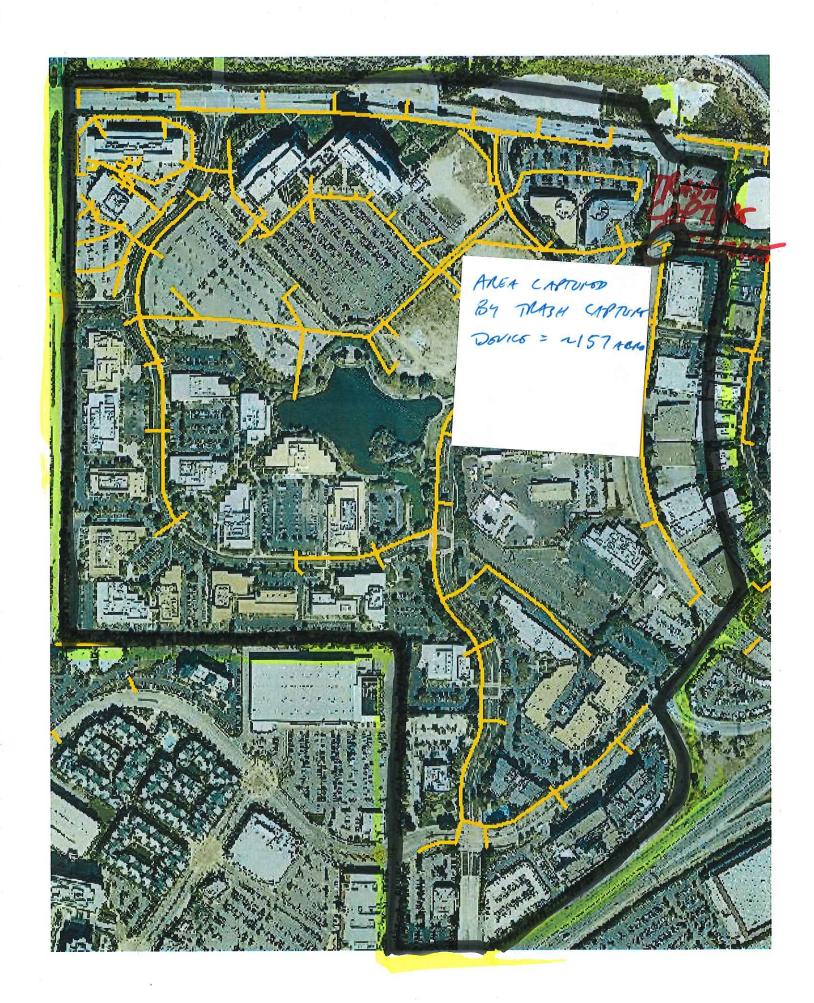

floatable trash is removed at the bar screens.

- No signs of illicit discharge were found at the screens during FY 14/15 prior to pumping.
- Staff has a trash device that treats the entire Vintage Park Commercial Area. Refer to Section 10 Trash for further information.