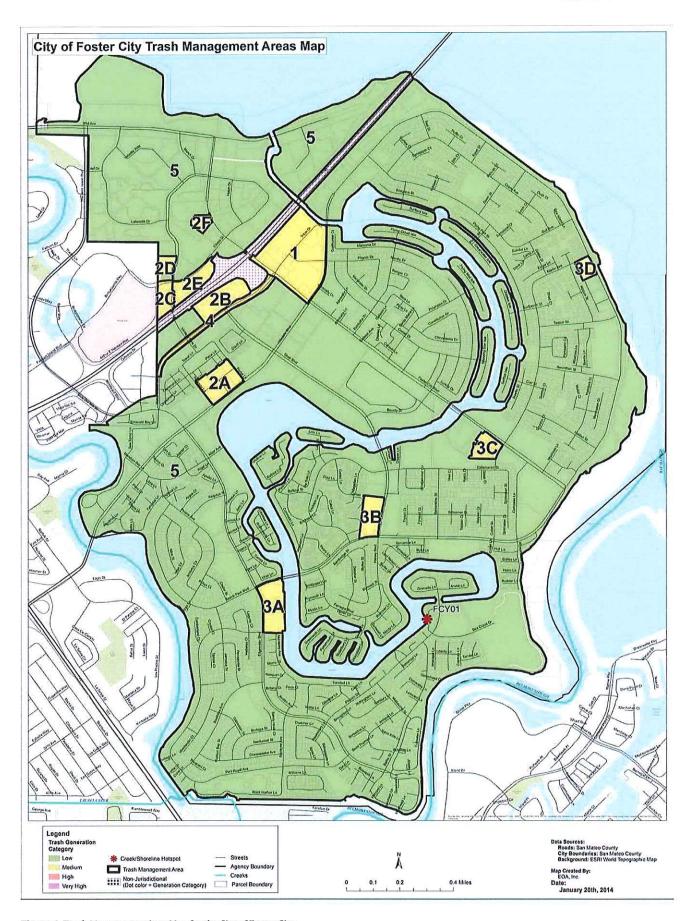

| 0.0%                      | 0.0% | 100.0%   | 0.0%   |
| 3A    | 10.6           | 0.0%                      | 0.0% | 100.0%   | 0.0%   |
| 3B    | 7.0            | 0.0%                      | 0.0% | 100.0%   | 0.0%   |
| 3C    | 5.3            | 0.0%                      | 0.0% | 100.0%   | 0.0%   |
| 3D    | 2.8            | 0.0%                      | 0.0% | 100.0%   | 0.0%   |
| 4     | 7.3            | 0.0%                      | 0.0% | 100.0%   | 0.0%   |
| 5     | 2,186.9        | 0.0%                      | 0.0% | 0.0%     | 100.0% |

The 13.1% low generation area in TMA #2D represents a bioswale included within the borders of the polygon assigned to delineate #2D.

109.1 - 0.5 108.6 ALAB 18 ALABS





Figure 5. Final Trash Generation Map for the City of Foster City.



 $\textbf{Figure 6.} \ \textbf{Trash Management Area Map for the City of Foster City.}$ 



Figure 7. Trash Full Capture Device Map for the City of Foster City.



# Attachment 9

# **FINAL**

TO:

Waymond Wong, Program Supervisor

DATE:

February 3, 2015

FROM:

Elizabeth Rouan, HHW Program Coordinator

RE:

HHW and VSQG Programs, Annual Report for Calendar Year 2014

The HHW and VSQG Programs assisted approximately 11,121 households in San Mateo County in disposing of their unwanted hazardous waste during the Calendar Year 2014. Approximately 716,910 pounds (358 tons) of hazardous waste were diverted from the landfill and environment. Table 1 shows the estimated number of participants from each city that attended HHW Collections and utilized latex paint, battery and/or fluorescent ligh