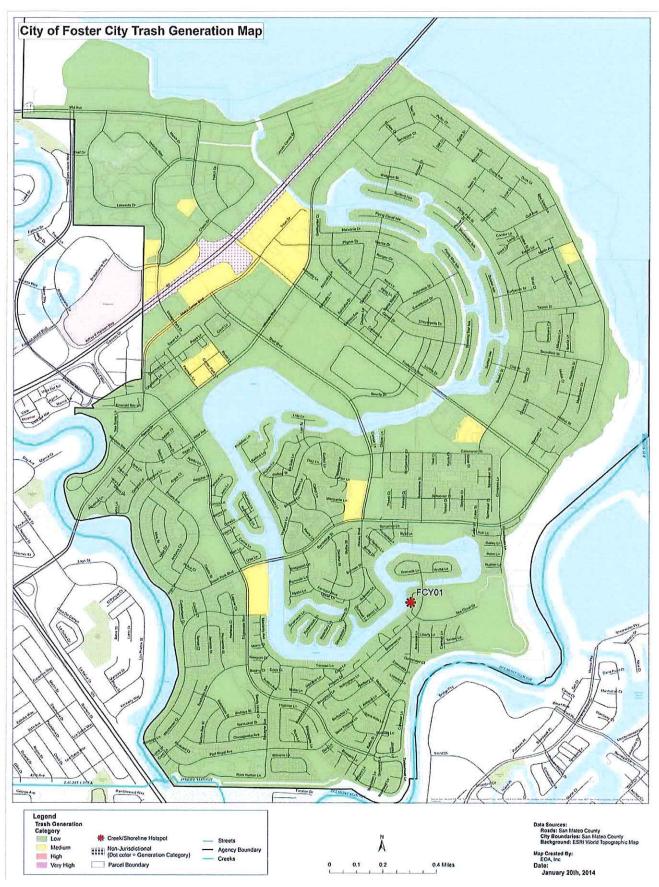

0.0%                      | 0.0% | 100.0%   | 0.0%   |
| 2F    | 2.4            | 0.0%                      | 0.0% | 100.0%   | 0.0%   |
| 3A    | 10.6           | 0.0%                      | 0.0% | 100.0%   | 0.0%   |
| 3B    | 7.0            | 0.0%                      | 0.0% | 100.0%   | 0.0%   |
| 3C    | 5.3            | 0.0%                      | 0.0% | 100.0%   | 0.0%   |
| 3D    | 2.8            | 0.0%                      | 0.0% | 100.0%   | 0.0%   |
| 4     | 7.3            | 0.0%                      | 0.0% | 100.0%   | 0.0%   |
| 5     | 2,186.9        | 0.0%                      | 0.0% | 0.0%     | 100.0% |

The 13.1% low generation area in TMA #2D represents a bioswale included within the borders of the polygon assigned to delineate #2D.

109.1 - 0.5 108.6 ALAB 18 ALABS





Figure 5. Final Trash Generation Map for the City of Foster City.



 $\textbf{Figure 6.} \ \textbf{Trash Management Area Map for the City of Foster City.}$ 



Figure 7. Trash Full Capture Device Map for the City of Foster City.



# Attachment 9

# **FINAL**

TO:

Waymond Wong, Program Supervisor

DATE:

February 3, 2015

FROM:

Elizabeth Rouan, HHW Program Coordinator

RE:

HHW and VSQG Programs, Annual Report for Calendar Year 2014

The HHW and VSQG Programs assisted approximately 11,121 households in San Mateo County in disposing of their unwanted hazardous waste during the Calendar Year 2014. Approximately 716,910 pounds (358 tons) of hazardous waste were diverted from the landfill and environment. Table 1 shows the estimated number of participants from each city that attended HHW