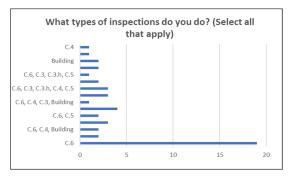

#### Types of Inspections - Descriptions

C.4 Commercial/Industrial Businesses
Building Building (during Construction)
C.3 LID - During Installation
C.3.h LID - O&M Verification
C.5 Illicit Discharges
C.6 Construction