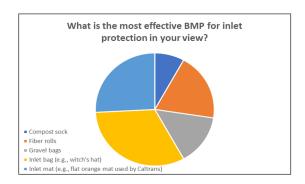

#### What is the most effective BMP for inlet protection in your view?

| Compost sock                   | 5  |
|--------------------------------|----|
| Fiber rolls                    | 12 |
| Gravel bags                    | 9  |
| Inlet bag (e.g., witch's hat)  | 20 |
| Inlet mat (e.g., flat orange r | 16 |