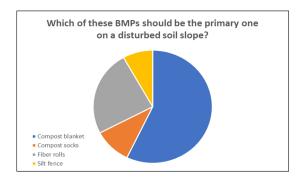

#### Which of these BMPs should be the primary one on a disturbed soil slope?

| 28 |
|----|
| 5  |
| 12 |
| 4  |
|    |