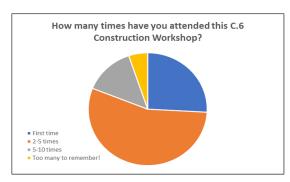

#### How many times have you attended this C.6 Construction Workshop?

| First time            | 15 |
|-----------------------|----|
| 2-5 times             | 32 |
| 5-10 times            | 8  |
| Too many to remember! | 3  |
|                       |    |