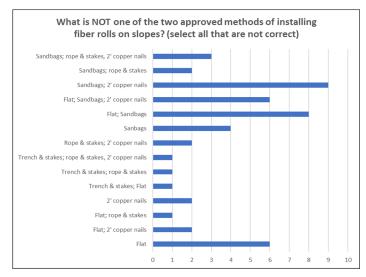

#### Installation Methods - Descriptions

Flat Laying it flat with ground contact
2' copper nails Securing it with 2-foot copper nails
Rope & stakes Tying it down with rope and stakes
2' copper nails Securing it with 2-foot copper nails
Trench & stakes Trenching it in and staking it down
Sanbags Weighing it down with sandbags