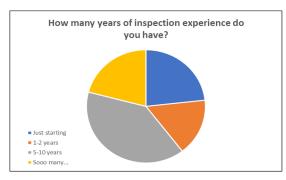

#### How many years of inspection experience do you have?

| Just starting | 10 |
|---------------|----|
| 1-2 years     | 7  |
| 5-10 years    | 17 |
| Sooo many     | q  |