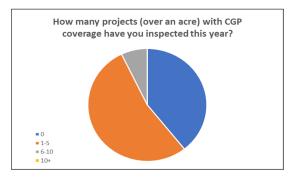

#### How many projects (over an acre) with CGP coverage have you inspected this year?

| 0    | 2  |
|------|----|
| 1-5  | 30 |
| 6-10 |    |
| 10+  |    |