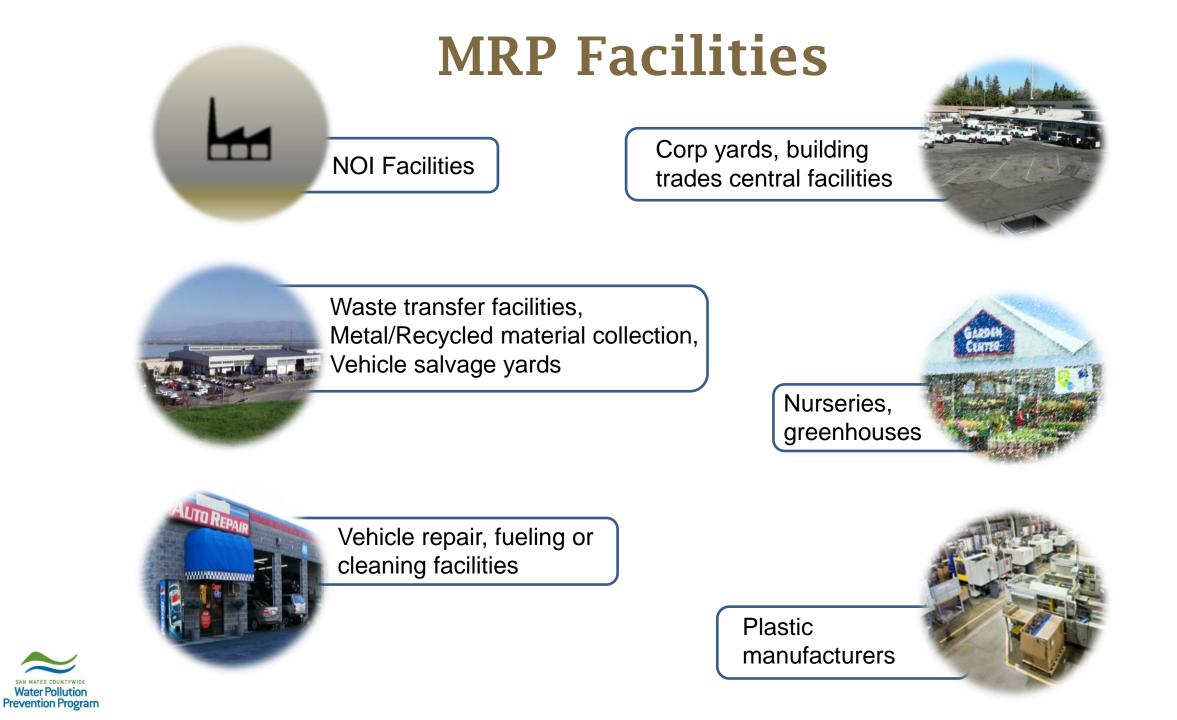

### **MRP Facilities**

Unincorporated

Standard Stormwater Facility Inspection Report Form

|                                                                                                                     |          |              |                |         |                                                                       |                        |                       | · · · ·                        |  |  |  |
|---------------------------------------------------------------------------------------------------------------------|----------|--------------|----------------|---------|-----------------------------------------------------------------------|------------------------|-----------------------|--------------------------------|--|--|--|
| Reason for Inspection: 🛛 First Inspection                                                                           |          | outine Insp  | ection 🗆       | Respon  | se to Complair                                                        | nt 🗆 Follow-up         | Re-Inspection D       | ue:                            |  |  |  |
| NAME OF FACILITY SITE ADDRESS                                                                                       |          |              |                |         |                                                                       |                        |                       |                                |  |  |  |
| CONTACT NAME                                                                                                        | PHONE    |              |                |         | BUSINESS                                                              | TYPE/ACTIVITY          |                       | SIC                            |  |  |  |
| Pollutants of Concern Used at Facility? 🗆 yes 🗆 no 🛛 If yes, indicate which ones: 🗆 PCBs 📄 Mercury 📄 Copper 📄 Other |          |              |                |         |                                                                       |                        |                       |                                |  |  |  |
| Is the facility covered under any other program                                                                     | 15 or pe | mits? (Che   | eck all that a | pply.)  |                                                                       | ope                    | Sanitar               | y sewer                        |  |  |  |
| Air quality                                                                                                         | ΠH       | lazmat busir | iess plan      |         | 🗆 Ui                                                                  | nderground storage ta  | iks 🛛 Above           | ground storage tanks           |  |  |  |
| <ul> <li>Fire department (hazmat storage)</li> </ul>                                                                |          | azunat wast  |                |         |                                                                       | etail food facility    | Other                 |                                |  |  |  |
| Is the facility covered under a storm water per                                                                     | nit?     | Does:        | not need co    | verage  | 🗆 No, b                                                               | out may need to be (Re |                       |                                |  |  |  |
|                                                                                                                     |          | 🗆 Indivi     |                |         | 🗆 Gene                                                                | ral Does               | the facility have a S | WPPP? 🗆 yes 🗆 no               |  |  |  |
| N/A = Not Applicable; NSW = Non-Stormwa<br>BMP effectiveness: 0 = BMPs are effective, 1                             |          |              |                |         |                                                                       | effective 3 = No BM    | D: ano involumented   |                                |  |  |  |
| Data ellectiveless. V - Datas de ellective, i                                                                       | - 1011   | Potential    |                | _       |                                                                       |                        |                       | d provide title(s) of outreach |  |  |  |
|                                                                                                                     |          |              | Discharge      | materia |                                                                       |                        |                       | i provide ade(s) or oureach    |  |  |  |
| ACTIVITY AREAS                                                                                                      |          | BMP          |                |         |                                                                       |                        |                       |                                |  |  |  |
|                                                                                                                     | N/A      |              |                |         | EMARKS: Describe recommendations, requirements, and time to implement |                        |                       |                                |  |  |  |
|                                                                                                                     | <u> </u> | iveness      |                |         |                                                                       |                        |                       |                                |  |  |  |
| A. Outdoor Process/Manufacturing Areas                                                                              |          |              |                |         |                                                                       |                        |                       |                                |  |  |  |
| B. Outdoor Material Storage Areas                                                                                   |          |              |                |         |                                                                       |                        |                       |                                |  |  |  |
| C. Outdoor Waste Storage/Disposal Areas                                                                             |          |              |                |         |                                                                       |                        |                       |                                |  |  |  |
| D. Outdoor Vehicle and Heavy Equipment<br>Storage, Maintenance Areas                                                |          |              |                |         |                                                                       |                        |                       |                                |  |  |  |
| E. Outdoor Parking Areas and                                                                                        |          |              |                |         |                                                                       |                        |                       |                                |  |  |  |
| Access Roads                                                                                                        |          |              |                |         |                                                                       |                        |                       |                                |  |  |  |
| F. Outdoor Wash Areas                                                                                               |          |              |                |         |                                                                       |                        |                       |                                |  |  |  |
| G. Rooftop Equipment                                                                                                |          |              |                |         |                                                                       |                        |                       |                                |  |  |  |
| H. Outdoor Drainage from Indoor Areas                                                                               |          |              |                |         |                                                                       |                        |                       |                                |  |  |  |
| I. Other (describe):                                                                                                |          |              |                |         |                                                                       |                        |                       |                                |  |  |  |
| COMMENTS/REMARKS/REQUIREME                                                                                          | NTS      | Structural   | control pres   | sent 🗆  |                                                                       | Maintenance required   | l in storm drain sys  | tem □yes □no                   |  |  |  |
|                                                                                                                     |          |              |                |         |                                                                       |                        |                       |                                |  |  |  |