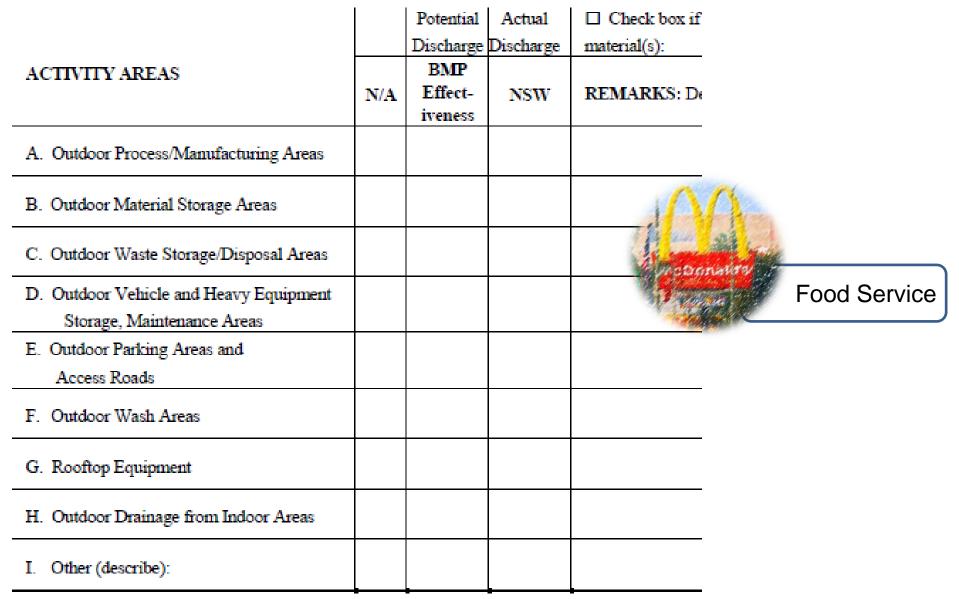

### **MRP Facilities**

Unincorporated

Standard Stormwater Facility Inspection Report Form

|                                                                                                                     |          |              |                |         |                                                                       |                        |                       | · · · ·                        |  |  |  |
|---------------------------------------------------------------------------------------------------------------------|----------|--------------|----------------|---------|-----------------------------------------------------------------------|------------------------|-----------------------|--------------------------------|--|--|--|
| Reason for Inspection: 🛛 First Inspection                                                                           |          | outine Insp  | ection 🗆       | Respon  | se to Complair                                                        | nt 🗆 Follow-up         | Re-Inspection D       | ue:                            |  |  |  |
| NAME OF FACILITY SITE ADDRESS                                                                                       |          |              |                |         |                                                                       |                        |                       |                                |  |  |  |
| CONTACT NAME                                                                                                        | PHONE    |              |                |         | BUSINESS                                                              | TYPE/ACTIVITY          |                       | SIC                            |  |  |  |
| Pollutants of Concern Used at Facility? 🗆 yes 🗆 no 🛛 If yes, indicate which ones: 🗆 PCBs 📄 Mercury 📄 Copper 📄 Other |          |              |                |         |                                                                       |                        |                       |                                |  |  |  |
| Is the facility covered under any other program                                                                     | 15 or pe | mits? (Che   | eck all that a | pply.)  |                                                                       | ope                    | Sanitar               | y sewer                        |  |  |  |
| Air quality                                                                                                         | ΠH       | lazmat busir | iess plan      |         | 🗆 Ui                                                                  | nderground storage ta  | iks 🛛 Above           | ground storage tanks           |  |  |  |
| <ul> <li>Fire department (hazmat storage)</li> </ul>                                                                |          | azunat wast  |                |         |                                                                       | etail food facility    | Other                 |                                |  |  |  |
| Is the facility covered under a storm water per                                                                     | nit?     | Does:        | not need co    | verage  | 🗆 No, b                                                               | out may need to be (Re |                       |                                |  |  |  |
|                                                                                                                     |          | 🗆 Indivi     |                |         | 🗆 Gene                                                                | ral Does               | the facility have a S | WPPP? 🗆 yes 🗆 no               |  |  |  |
| N/A = Not Applicable; NSW = Non-Stormwa<br>BMP effectiveness: 0 = BMPs are effective, 1                             |          |              |                |         |                                                                       | effective 3 = No BM    | D: ano involumented   |                                |  |  |  |
| Data ellectiveless. V - Datas de ellective, i                                                                       | - 1011   | Potential    |                | _       |                                                                       |                        |                       | d provide title(s) of outreach |  |  |  |
|                                                                                                                     |          |              | Discharge      | materia |                                                                       |                        |                       | i provide ade(s) or oureach    |  |  |  |
| ACTIVITY AREAS                                                                                                      |          | BMP          |                |         |                                                                       |                        |                       |                                |  |  |  |
|                                                                                                                     | N/A      |              |                |         | EMARKS: Describe recommendations, requirements, and time to implement |                        |                       |                                |  |  |  |
|                                                                                                                     | <u> </u> | iveness      |                |         |                                                                       |                        |                       |                                |  |  |  |
| A. Outdoor Process/Manufacturing Areas                                                                              |          |              |                |         |                                                                       |                        |                       |                                |  |  |  |
| B. Outdoor Material Storage Areas                                                                                   |          |              |                |         |                                                                       |                        |                       |                                |  |  |  |
| C. Outdoor Waste Storage/Disposal Areas                                                                             |          |              |                |         |                                                                       |                        |                       |                                |  |  |  |
| D. Outdoor Vehicle and Heavy Equipment<br>Storage, Maintenance Areas                                                |          |              |                |         |                                                                       |                        |                       |                                |  |  |  |
| E. Outdoor Parking Areas and                                                                                        |          |              |                |         |                                                                       |                        |                       |                                |  |  |  |
| Access Roads                                                                                                        |          |              |                |         |                                                                       |                        |                       |                                |  |  |  |
| F. Outdoor Wash Areas                                                                                               |          |              |                |         |                                                                       |                        |                       |                                |  |  |  |
| G. Rooftop Equipment                                                                                                |          |              |                |         |                                                                       |                        |                       |                                |  |  |  |
| H. Outdoor Drainage from Indoor Areas                                                                               |          |              |                |         |                                                                       |                        |                       |                                |  |  |  |
| I. Other (describe):                                                                                                |          |              |                |         |                                                                       |                        |                       |                                |  |  |  |
| COMMENTS/REMARKS/REQUIREME                                                                                          | NTS      | Structural   | control pres   | sent 🗆  |                                                                       | Maintenance required   | l in storm drain sys  | tem □yes □no                   |  |  |  |
|                                                                                                                     |          |              |                |         |                                                                       |                        |                       |                                |  |  |  |