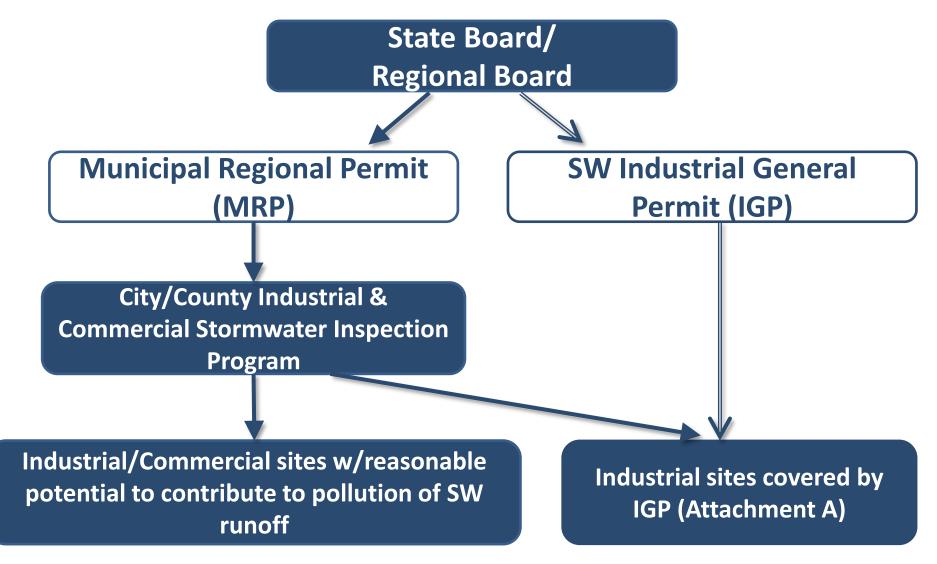

## **Industrial General Permit**

#### Applies to specific types of industry (Attachment A)

 RWB staff responsible for compliance inspections & enforcement

#### Municipal Requirements

- Inspect IGP facilities
- Report facilities that may need coverage under the IGP that have not submitted a Notice of Intent (NOI)

# Commercial/Industrial Site Control Program

- Prevent discharges of pollutants and impacts on receiving waters
- Regulate by Best Management Practices (BMPs)
  - Indicative of what they do when you are not there
  - Habits

# Commercial/Industrial Site Control Program

- Legal authority = Municipal Code
  - Inspect
  - Require BMPs
  - Issue enforcement actions