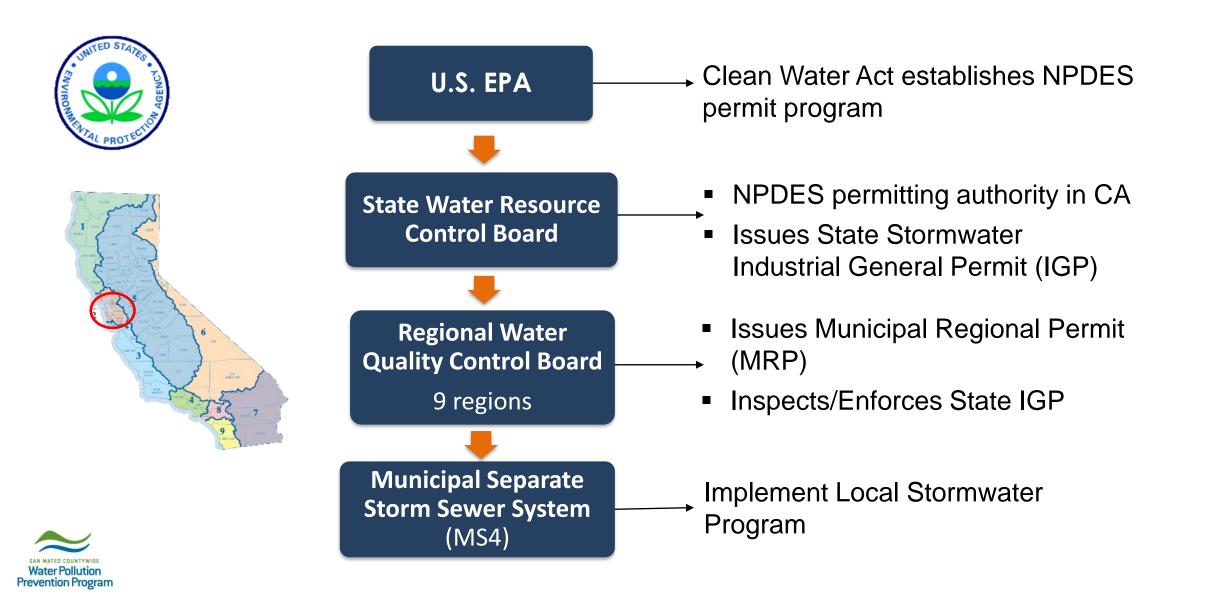

## **Stormwater Regulations**

#### **Industrial Site Regulations**

## **Industrial General Permit**

#### Applies to specific types of industry (Attachment A)

 RWB staff responsible for compliance inspections & enforcement

# **Municipal Regional Permit**

- San Francisco Bay Municipal Regional Stormwater Permit (MRP)
- Applies to 76 cities, counties, and districts

# **Municipal Regional Permit**

- First MRP (1.0) effective 12/1/09
- Reissued MRP (2.0) effective 1/1/16
- MRP 3.0 expected effective date 7/1/21

San Francisco Bay Region Municipal Regional Stormwater NPDES Permit