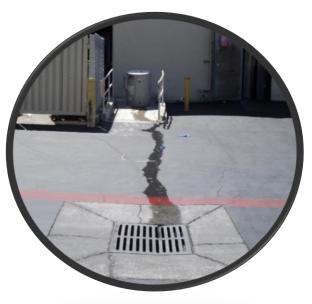

#### Corrective Actions

• Active discharge – cease immediately

 Corrective actions w/in 10 business days or before next rain event (longer if rationale is documented)

### **Enforcement Response Plan**

#### Verify corrective actions

- Problem fixed by end of inspection
- Follow-up inspection
- Site submits photographs