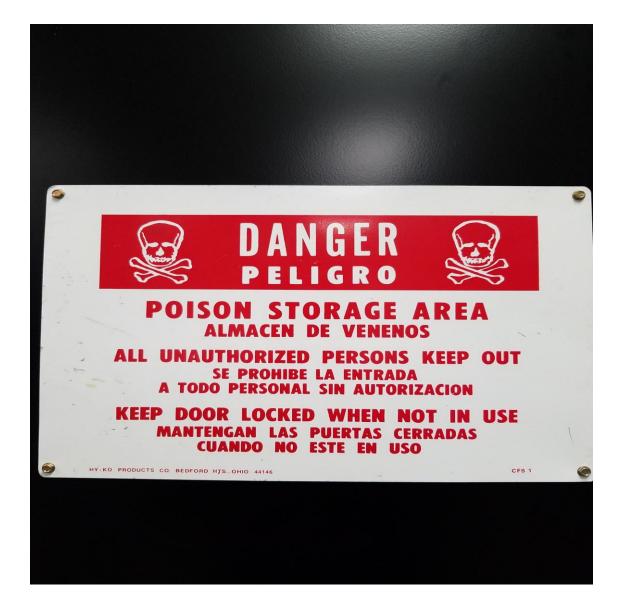

$          | _        |                                                                      |                                   |              |          | П            |
|               | $\neg \uparrow$ | $\dashv$ |                                                                      |                                   |              | $\vdash$ | $\vdash$     |
|               |                 |          | TOTAL                                                                | TOTAL                             |              |          |              |
|               |                 |          |                                                                      |                                   |              |          |              |

## 6674. Storage Posted "Warning/Danger"



Posting of Pesticide Storage Areas **C.C.R. 6674**ONLY applies if the storage area has pesticide containers that have held or are holding pesticides with the signal words "DANGER" or "WARNING"

Each sign shall be of such size that it is readable at a distance of **25 feet** and be substantially as follows:

- DANGER
- POISON STORAGE AREA
- ALL UNAUTHORIZED PERSONS KEEP OUT
- KEEP DOOR LOCKED WHEN NOT IN USE



| HE                                                 | ADQUARTERS AND EMPLOYEE SAFETY