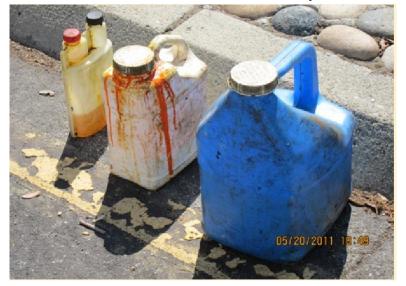

5 digits long (12XXX or 11XXX)

|                                                   | UE 4     | ADQUARTERS AND EMPLOYEE SAFETY                                  | INICOEC           | TION         | _        |           |  |
|---------------------------------------------------|----------|-----------------------------------------------------------------|-------------------|--------------|----------|-----------|--|
|                                                   |          |                                                                 | INSPEC            |              | ОТН      | IEE       |  |
| COMPLIANCE                                        |          |                                                                 |                   |              |          |           |  |
| YES NO N                                          | IC E     | REQUIREMENTS                                                    | Section           | COM          |          |           |  |
| TES NO N                                          | UP.      | Valid Restricted Material Permit                                | C442              | YES          | NO       | N/A       |  |
| 1                                                 | +        |                                                                 | 6412              | ×            | <u> </u> | ×         |  |
| +++                                               | +        | 2. Notice Prior to Application                                  | 6618              | <b>~</b>     |          |           |  |
| ++++                                              | Н        | App. Completion Records / 2 yrs     Operator ID Number Obtained | 6619<br>6622      | ×            |          |           |  |
|                                                   | Н        | 5. Site ID/ Permit Kept / 2 years                               | 6622              | <b>~</b>     | _        | _         |  |
| +                                                 | Н        | 6. Pest. Use Rec. Available / 2 years                           | 6623              | ~            | _        | _         |  |
| <del>-          </del>                            |          | 7. Pest. Use Reports Submitted                                  | 6624              | <b>₩</b>     | _        | _         |  |
| +                                                 |          | 8. Emergency Med. Care Planned                                  | 662677<br>6726/66 | ×            | _        | _         |  |
| <del>-          </del>                            | _        | 9. Change Area                                                  | 6732              | -            | _        | ×         |  |
| <del></del>                                       |          | 10. Proper Storage of PPE                                       | 6738(a)           |              | _        |           |  |
|                                                   |          | 11. MB - Recordkeeping                                          |                   | <b>~</b>     | _        | ×         |  |
|                                                   |          | Haz Com / Training Program                                      | 6784(b)           |              |          |           |  |
|                                                   |          |                                                                 | 6722              | ~            |          |           |  |
| <del>                                      </del> |          | 12. Haz. Communication / Handler                                | 6723              | ×            |          |           |  |
| <del></del>                                       | _        | 13. App. Specific Info / Handler<br>14. Trainer Qualified       | 6723.1            |              |          |           |  |
| -++                                               |          | 14. Trainer Qualified<br>15. Written Program                    | 6724(f)           |              |          |           |  |
| $\longrightarrow$                                 | _        |                                                                 | 6724(a)           | <b>23</b>    |          | _         |  |
| $\longrightarrow$                                 |          | 16. Handler Training                                            | 6724(b-e)         | ×            |          |           |  |
| $\longrightarrow$                                 | _        | 17. Hazard Communication / FW                                   | 6761              |              |          |           |  |
| $\longrightarrow$ V $\longrightarrow$             |          | 18. Application Specific Info / FW                              | 6761.1            |              |          |           |  |
|                                                   | _        | 19. Field Worker Training                                       | 6764              |              |          |           |  |
|                                                   |          | Respiratory Protection Program                                  | 6739              |              |          |           |  |
| $\perp$                                           |          | 20. Written Program                                             | (a),(p)           |              |          | ×         |  |
| $\longrightarrow$                                 |          | 21. Medical Evaluation                                          | (d),(s)           |              |          | <b>×</b>  |  |
|                                                   |          | 22. Fit Test Records                                            | (e),(p)           |              |          | ×         |  |
|                                                   |          | 23. Respirators Inspected                                       | (j)(1)            |              |          | ×         |  |
|                                                   |          | 24. Respirator Storage                                          | (h)(4)            |              |          | ×         |  |
|                                                   |          | 25. Voluntary Use Display                                       | (b)(2)            | ×            |          | <u> </u>  |  |
|                                                   |          | Medical Supervision Program                                     | 6728              |              |          |           |  |
|                                                   |          | 26. Use Records Retained / 3 years                              | (a)               |              |          |           |  |
|                                                   |          | 27. Drs. Agreement Available / 3 yrs                            | (b)               |              |          |           |  |
| $\overline{}$                                     |          | 28. Records / 3 years                                           | (c)               |              |          |           |  |
|                                                   |          | 29. Medical Supervision Posting                                 | (c)(5)            |              |          |           |  |
|                                                   |          | Pesticide Storage                                               |                   |              |          |           |  |
|                                                   |          | 30. Possession Permit for Stored RM                             | 6412              |              |          | ×         |  |
|                                                   |          | 31. Containers Secured                                          | 6672(b)           | <b>\$</b> \$ |          |           |  |
|                                                   | П        | <ol><li>Storage Posted, "Warning/Danger"</li></ol>              | 6674              |              |          | ×         |  |
|                                                   | П        | 33. Containers Labeled / Closures                               |                   | ×            |          |           |  |
|                                                   | $\sqcap$ | 34. Service Container Labeling                                  | 6678              | <b>*</b>     |          | 83        |  |
| 1                                                 | П        | 35. Proper Containers                                           | 6680              | <b>XXX</b>   |          | <b>~~</b> |  |
|                                                   | Н        | 36. Containers Properly Rinsed                                  | 6684              | ×            |          |           |  |
|                                                   | Н        |                                                                 | 3001              |              |          |           |  |
|                                                   | $\dashv$ |                                                                 | <b>-</b>          |              |          | $\vdash$  |  |
|                                                   |          | TOTAL                                                           | TOTAL             |              |          |           |  |
|                                                   |          | 1 or 17 to                                                      | TOTAL             |              |          |           |  |