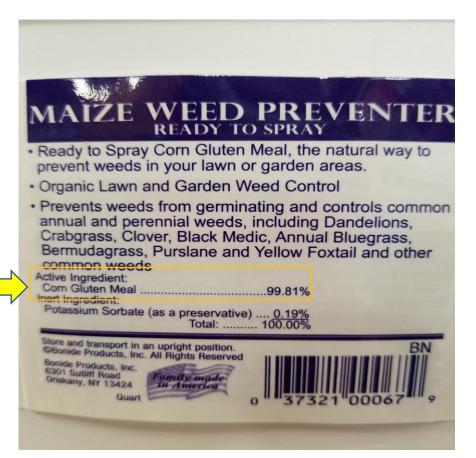

onable risk to public health or the environment. The state of California, however, still defines these products as PESTICIDES. Which means:

- 1) They are subject to Handler Training (6724)
- 2) They are subject to required Personal Protective Equipment (PPE) (6738). Goggle and Gloves
- They are required to be included in pesticide use records (6624), BUT not pesticide use reports.
- 4) Must satisfy Service Container Labeling (6678) 1) Name and address of firm responsible 2) Name of pesticide 3) Signal Word

Examples of these products include, but is not limited to active ingredients such as:

Cinnamon, Citric Acid, Citronella, Clove, Cotton Seed, Garlic, Lemongrass, Mint, Peppermint, Rosemary, Sesame, Thyme......



# 25 (b) EXEMPT PESTICIDES

### **Bonide "Maize" Weed Preventer Label**



### 25(b) Exempt Statement on label



## 2022 San Mateo County IPM Workshop Richard Garcia

# COUNTY OF SAN MATEO

San Mateo County
Agricultural Commissioner's Office

728 Heller St.

Redwood City, CA 94064

(650) 363-4700

Our website: https://agwm.smcgov.org

Our e-mail address: <a href="mailto:SMateoAG@smcgov.org">SMateoAG@smcgov.org</a>

My e-mail address: <a href="mailto:rgarcia@smcgov.org">rgarcia@smcgov.org</a>