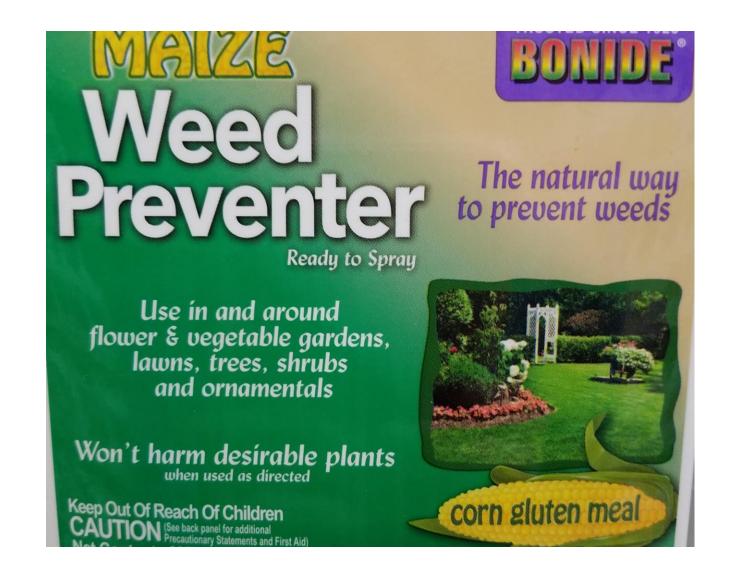

5 digits long (12XXX or 11XXX)

|                                                   | UE 4     | ADQUARTERS AND EMPLOYEE SAFETY                                  | INICOEC           | TION         | _        |           |  |
|---------------------------------------------------|----------|-----------------------------------------------------------------|-------------------|--------------|----------|-----------|--|
|                                                   |          |                                                                 | INSPEC            |              | ОТН      | IEE       |  |
| COMPLIANCE                                        |          |                                                                 |                   |              |          |           |  |
| YES NO N                                          | IC E     | REQUIREMENTS                                                    | Section           | COM          |          |           |  |
| TES NO N                                          | UP.      | Valid Restricted Material Permit                                | C442              | YES          | NO       | N/A       |  |
| 1                                                 | +        |                                                                 | 6412              | ×            | <u> </u> | ×         |  |
| +++                                               | +        | 2. Notice Prior to Application                                  | 6618              | <b>~</b>     |          |           |  |
| ++++                                              | Н        | App. Completion Records / 2 yrs     Operator ID Number Obtained | 6619<br>6622      | ×            |          |           |  |
|                                                   | Н        | 5. Site ID/ Permit Kept / 2 years                               | 6622              | <b>~</b>     | _        | _         |  |
| +                                                 | Н        | 6. Pest. Use Rec. Available / 2 years                           | 6623              | ~            | _        | _         |  |
| <del>-          </del>                            |          | 7. Pest. Use Reports Submitted                                  | 6624              | <b>₩</b>     | _        | _         |  |
| +                                                 |          | 8. Emergency Med. Care Planned                                  | 662677<br>6726/66 | ×            | _        | _         |  |
| <del>-          </del>                            | _        | 9. Change Area                                                  | 6732              | -            | _        | ×         |  |
| <del></del>                                       |          | 10. Proper Storage of PPE                                       | 6738(a)           |              | _        |           |  |
|                                                   |          | 11. MB - Recordkeeping                                          |                   | <b>~</b>     | _        | ×         |  |
|                                                   |          | Haz Com / Training Program                                      | 6784(b)           |              |          |           |  |
|                                                   |          |                                                                 | 6722              | ~            |          |           |  |
| <del>                                      </del> |          | 12. Haz. Communication / Handler                                | 6723              | ×            |          |           |  |
| <del></del>                                       | _        | 13. App. Specific Info / Handler<br>14. Trainer Qualified       | 6723.1            |              |          |           |  |
| -++                                               |          | 14. Trainer Qualified<br>15. Written Program                    | 6724(f)           |              |          |           |  |
| $\longrightarrow$                                 | _        |                                                                 | 6724(a)           | <b>23</b>    |          | _         |  |
| $\longrightarrow$                                 |          | 16. Handler Training                                            | 6724(b-e)         | ×            |          |           |  |
| $\longrightarrow$                                 | _        | 17. Hazard Communication / FW                                   | 6761              |              |          |           |  |
| $\longrightarrow$ V $\longrightarrow$             |          | 18. Application Specific Info / FW                              | 6761.1            |              |          |           |  |
|                                                   | _        | 19. Field Worker Training                                       | 6764              |              |          |           |  |
|                                                   |          | Respiratory Protection Program                                  | 6739              |              |          |           |  |
| $\perp$                                           |          | 20. Written Program                                             | (a),(p)           |              |          | ×         |  |
| $\longrightarrow$                                 |          | 21. Medical Evaluation                                          | (d),(s)           |              |          | <b>×</b>  |  |
|                                                   |          | 22. Fit Test Records                                            | (e),(p)           |              |          | ×         |  |
|                                                   |          | 23. Respirators Inspected                                       | (j)(1)            |              |          | ×         |  |
|                                                   |          | 24. Respirator Storage                                          | (h)(4)            |              |          | ×         |  |
|                                                   |          | 25. Voluntary Use Display                                       | (b)(2)            | ×            |          | <u> </u>  |  |
|                                                   |          | Medical Supervision Program                                     | 6728              |              |          |           |  |
|                                                   |          | 26. Use Records Retained / 3 years                              | (a)               |              |          |           |  |
|                                                   |          | 27. Drs. Agreement Available / 3 yrs                            | (b)               |              |          |           |  |
| $\overline{}$                                     |          | 28. Records / 3 years                                           | (c)               |              |          |           |  |
|                                                   |          | 29. Medical Supervision Posting                                 | (c)(5)            |              |          |           |  |
|                                                   |          | Pesticide Storage                                               |                   |              |          |           |  |
|                                                   |          | 30. Possession Permit for Stored RM                             | 6412              |              |          | ×         |  |
|                                                   |          | 31. Containers Secured                                          | 6672(b)           | <b>\$</b> \$ |          |           |  |
|                                                   | П        | <ol><li>Storage Posted, "Warning/Danger"</li></ol>              | 6674              |              |          | ×         |  |
|                                                   | П        | 33. Containers Labeled / Closures                               |                   | ×            |          |           |  |
|                                                   | $\sqcap$ | 34. Service Container Labeling                                  | 6678              | <b>*</b>     |          | 83        |  |
| 1                                                 | П        | 35. Proper Containers                                           | 6680              | <b>XXX</b>   |          | <b>~~</b> |  |
|                                                   | Н        | 36. Containers Properly Rinsed                                  | 6684              | ×            |          |           |  |
|                                                   | Н        |                                                                 | 3001              |              |          |           |  |
|                                                   | $\dashv$ |                                                                 | <b>-</b>          |              |          | $\vdash$  |  |
|                                                   |          | TOTAL                                                           | TOTAL             |              |          |           |  |
|                                                   |          | 1 or 17 to                                                      | TOTAL             |              |          |           |  |