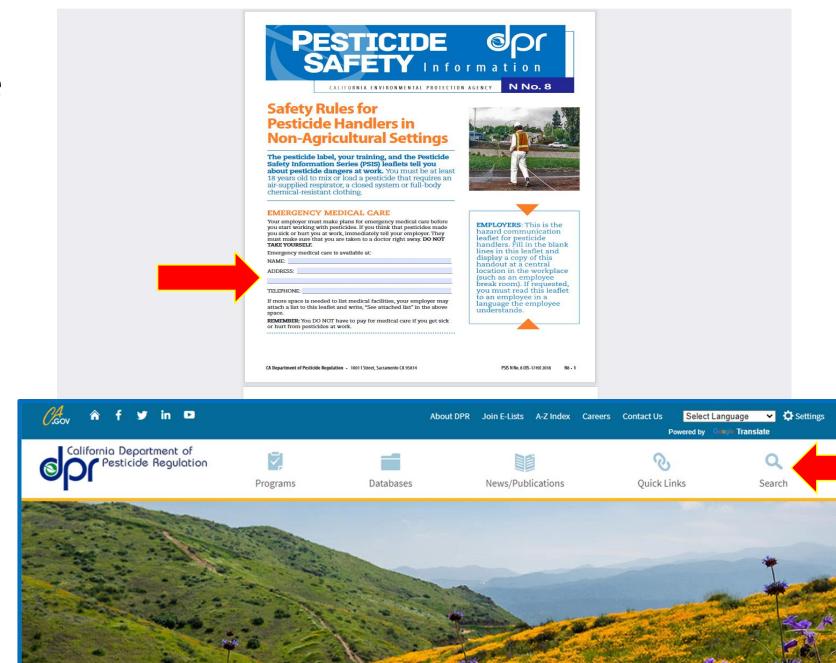

ably accessible from the central work site, the employer should have procedures in place to obtain medical care in an emergency when the applicator is out in the field

The name, address, and phone number shall be <u>posted</u> at the work site or work vehicle if there is no designated work site.

Simply posting "CALL 9-1-1" in case of emergency, is **NOT** sufficient for satisfying this code section.

## Pesticide Safety Information Series the (N-8)

If this is in place, the <u>posting</u> requirements for C.C.R. 6726 would be satisfied.

This form can be used as a training material along with the other Pesticide Safety Information Series handouts (N1 – N8).

Copies of the Pesticide Safety Information Series can be found at:

https://www.cdpr.ca.gov/

N series: Non-Agricultural Settings



| HEADQUARTERS AND EMPLOYEE SAFETY                                           | INSPEC                            | TION |             |          |  |  |  |  |  |
|----------------------------------------------------------------------------|-----------------------------------|------|-------------|----------|--|--|--|--|--|
| A. PRODUCT ON AGRICULTURE B. OTHER                                         |                                   |      |             |          |  |  |  |  |  |
| COMPLIANCE REQUIREMENTS                                                    | Section                           |      | IPLIA<br>NO | NCE      |  |  |  |  |  |
|                                                                            | C442                              | YES  | NO          |          |  |