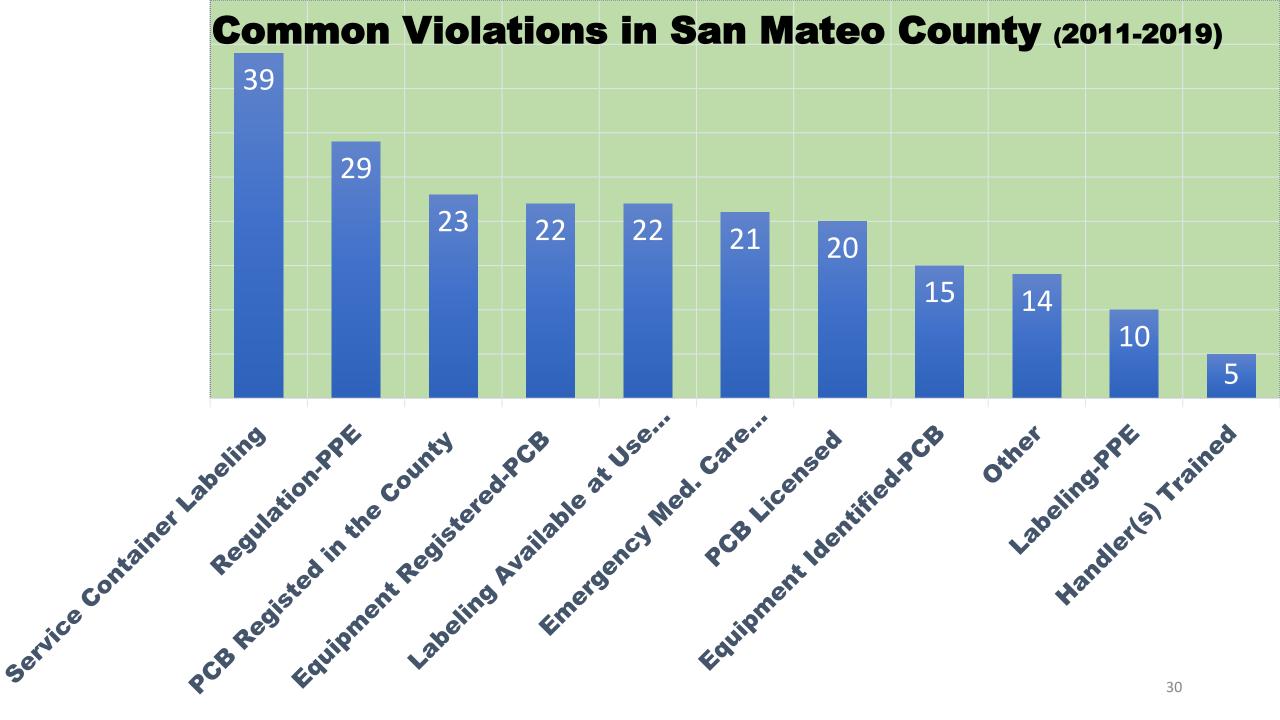

5 digits long (12XXX or 11XXX)

|                                                   | UE 4     | ADQUARTERS AND EMPLOYEE SAFETY                                  | INICOEC           | TION         | _        |           |  |
|---------------------------------------------------|----------|-----------------------------------------------------------------|-------------------|--------------|----------|-----------|--|
|                                                   |          |                                                                 | INSPEC            |              | ОТН      | IEE       |  |
| COMPLIANCE                                        |          |                                                                 |                   |              |          |           |  |
| YES NO N                                          | IC E     | REQUIREMENTS                                                    | Section           | COM          |          |           |  |
| TES NO N                                          | UP.      | Valid Restricted Material Permit                                | C442              | YES          | NO       | N/A       |  |
| 1                                                 | +        |                                                                 | 6412              | ×            | <u> </u> | ×         |  |
| +++                                               | +        | 2. Notice Prior to Application                                  | 6618              | <b>~</b>     |          |           |  |
| ++++                                              | Н        | App. Completion Records / 2 yrs     Operator ID Number Obtained | 6619<br>6622      | ×            |          |           |  |
|                                                   | Н        | 5. Site ID/ Permit Kept / 2 years                               | 6622              | <b>~</b>     | _        | _         |  |
| +                                                 | Н        | 6. Pest. Use Rec. Available / 2 years                           | 6623              | ~            | _        | _         |  |
| <del>-          </del>                            |          | 7. Pest. Use Reports Submitted                                  | 6624              | <b>₩</b>     | _        | _         |  |
| +                                                 |          | 8. Emergency Med. Care Planned                                  | 662677<br>6726/66 | ×            | _        | _         |  |
| <del>-          </del>                            | _        | 9. Change Area                                                  | 6732              | -            | _        | ×         |  |
| <del></del>                                       |          | 10. Proper Storage of PPE                                       | 6738(a)           |              | _        |           |  |
|                                                   |          | 11. MB - Recordkeeping                                          |                   | <b>~</b>     | _        | ×         |  |
|                                                   |          | Haz Com / Training Program                                      | 6784(b)           |              |          |           |  |
|                                                   |          |                                                                 | 6722              | ~            |          |           |  |
| <del>                                      </del> |          | 12. Haz. Communication / Handler                                | 6723              | ×            |          |           |  |
| <del></del>                                       | _        | 13. App. Specific Info / Handler<br>14. Trainer Qualified       | 6723.1            |              |          |           |  |
| -++                                               |          | 14. Trainer Qualified<br>15. Written Program                    | 6724(f)           |              |          |           |  |
| $\longrightarrow$                                 | _        |                                                                 | 6724(a)           | <b>23</b>    |          | _         |  |
| $\longrightarrow$                                 |          | 16. Handler Training                                            | 6724(b-e)         | ×            |          |           |  |
| $\longrightarrow$                                 | _        | 17. Hazard Communication / FW                                   | 6761              |              |          |           |  |
| $\longrightarrow$ V $\longrightarrow$             |          | 18. Application Specific Info / FW                              | 6761.1            |              |          |           |  |
|                                                   | _        | 19. Field Worker Training                                       | 6764              |              |          |           |  |
|                                                   |          | Respiratory Protection Program                                  | 6739              |              |          |           |  |
| $\perp$                                           |          | 20. Written Program                                             | (a),(p)           |              |          | ×         |  |
| $\longrightarrow$                                 |          | 21. Medical Evaluation                                          | (d),(s)           |              |          | <b>×</b>  |  |
|                                                   |          | 22. Fit Test Records                                            | (e),(p)           |              |          | ×         |  |
|                                                   |          | 23. Respirators Inspected                                       | (j)(1)            |              |          | ×         |  |
|                                                   |          | 24. Respirator Storage                                          | (h)(4)            |              |          | ×         |  |
|                                                   |          | 25. Voluntary Use Display                                       | (b)(2)            | ×            |          | <u> </u>  |  |
|                                                   |          | Medical Supervision Program                                     | 6728              |              |          |           |  |
|                                                   |          | 26. Use Records Retained / 3 years                              | (a)               |              |          |           |  |
|                                                   |          | 27. Drs. Agreement Available / 3 yrs                            | (b)               |              |          |           |  |
| $\overline{}$                                     |          | 28. Records / 3 years                                           | (c)               |              |          |           |  |
|                                                   |          | 29. Medical Supervision Posting                                 | (c)(5)            |              |          |           |  |
|                                                   |          | Pesticide Storage                                               |                   |              |          |           |  |
|                                                   |          | 30. Possession Permit for Stored RM                             | 6412              |              |          | ×         |  |
|                                                   |          | 31. Containers Secured                                          | 6672(b)           | <b>\$</b> \$ |          |           |  |
|                                                   | П        | <ol><li>Storage Posted, "Warning/Danger"</li></ol>              | 6674              |              |          | ×         |  |
|                                                   | П        | 33. Containers Labeled / Closures                               |                   | ×            |          |           |  |
|                                                   | $\sqcap$ | 34. Service Container Labeling                                  | 6678              | <b>*</b>     |          | 83        |  |
| 1                                                 | П        | 35. Proper Containers                                           | 6680              | <b>XXX</b>   |          | <b>~~</b> |  |
|                                                   | Н        | 36. Containers Properly Rinsed                                  | 6684              | ×            |          |           |  |
|                                                   | Н        |                                                                 | 3001              |              |          |           |  |
|                                                   | $\dashv$ |                                                                 | <b>-</b>          |              |          | $\vdash$  |  |
|                                                   |          | TOTAL                                                           | TOTAL             |              |          |           |  |
|                                                   |          | 1 or 17 to                                                      | TOTAL             |              |          |           |  |