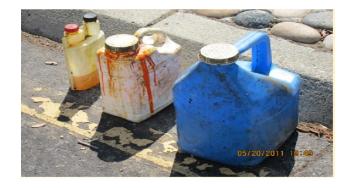

5 digits long (12XXX or 11XXX)

|                                                   | UE 4     | ADQUARTERS AND EMPLOYEE SAFETY                                  | INICOEC           | TION         | _        |           |  |
|---------------------------------------------------|----------|-----------------------------------------------------------------|-------------------|--------------|----------|-----------|--|
|                                                   |          |                                                                 | INSPEC            |              | ОТН      | IEE       |  |
| COMPLIANCE                                        |          |                                                                 |                   |              |          |           |  |
| YES NO N                                          | IC E     | REQUIREMENTS                                                    | Section           | COM          |          |           |  |
| TES NO N                                          | UP.      | Valid Restricted Material Permit                                | C442              | YES          | NO       | N/A       |  |
| 1                                                 | +        |                                                                 | 6412              | ×            | <u> </u> | ×         |  |
| +++                                               | +        | 2. Notice Prior to Application                                  | 6618              | <b>~</b>     |          |           |  |
| ++++                                              | Н        | App. Completion Records / 2 yrs     Operator ID Number Obtained | 6619<br>6622      | ×            |          |           |  |
|                                                   | Н        | 5. Site ID/ Permit Kept / 2 years                               | 6622              | <b>~</b>     | _        | _         |  |
| +                                                 | Н        | 6. Pest. Use Rec. Available / 2 years                           | 6623              | ~            | _        | _         |  |
| <del>-          </del>                            |          | 7. Pest. Use Reports Submitted                                  | 6624              | <b>₩</b>     | _        | _         |  |
| +                                                 |          | 8. Emergency Med. Care Planned                                  | 662677<br>6726/66 | ×            | _        | _         |  |
| <del>-          </del>                            | _        | 9. Change Area                                                  | 6732              | -            | _        | ×         |  |
| <del></del>                                       |          | 10. Proper Storage of PPE                                       | 6738(a)           |              | _        |           |  |
|                                                   |          | 11. MB - Recordkeeping                                          |                   | <b>~</b>     | _        | ×         |  |
|                                                   |          | Haz Com / Training Program                                      | 6784(b)           |              |          |           |  |
|                                                   |          |                                                                 | 6722              | ~            |          |           |  |
| <del>                                      </del> |          | 12. Haz. Communication / Handler                                | 6723              | ×            |          |           |  |
| <del></del>                                       | _        | 13. App. Specific Info / Handler<br>14. Trainer Qualified       | 6723.1            |              |          |           |  |
| -++                                               |          | 14. Trainer Qualified<br>15. Written Program                    | 6724(f)           |              |          |           |  |
| $\longrightarrow$                                 | _        |                                                                 | 6724(a)           | <b>23</b>    |          | _         |  |
| $\longrightarrow$                                 |          | 16. Handler Training                                            | 6724(b-e)         | ×            |          |           |  |
| $\longrightarrow$                                 | _        | 17. Hazard Communication / FW                                   | 6761              |              |          |           |  |
| $\longrightarrow$ V $\longrightarrow$             |          | 18. Application Specific Info / FW                              | 6761.1            |              |          |           |  |
|                                                   | _        | 19. Field Worker Training                                       | 6764              |              |          |           |  |
|                                                   |          | Respiratory Protection Program                                  | 6739              |              |          |           |  |
| $\perp$                                           |          | 20. Written Program                                             | (a),(p)           |              |          | ×         |  |
| $\longrightarrow$                                 |          | 21. Medical Evaluation                                          | (d),(s)           |              |          | <b>×</b>  |  |
|                                                   |          | 22. Fit Test Records                                            | (e),(p)           |              |          | ×         |  |
|                                                   |          | 23. Respirators Inspected                                       | (j)(1)            |              |          | ×         |  |
|                                                   |          | 24. Respirator Storage                                          | (h)(4)            |              |          | ×         |  |
|                                                   |          | 25. Voluntary Use Display                                       | (b)(2)            | ×            |          | <u> </u>  |  |
|                                                   |          | Medical Supervision Program                                     | 6728              |              |          |           |  |
|                                                   |          | 26. Use Records Retained / 3 years                              | (a)               |              |          |           |  |
|                                                   |          | 27. Drs. Agreement Available / 3 yrs                            | (b)               |              |          |           |  |
| $\overline{}$                                     |          | 28. Records / 3 years                                           | (c)               |              |          |           |  |
|                                                   |          | 29. Medical Supervision Posting                                 | (c)(5)            |              |          |           |  |
|                                                   |          | Pesticide Storage                                               |                   |              |          |           |  |
|                                                   |          | 30. Possession Permit for Stored RM                             | 6412              |              |          | ×         |  |
|                                                   |          | 31. Containers Secured                                          | 6672(b)           | <b>\$</b> \$ |          |           |  |
|                                                   | П        | <ol><li>Storage Posted, "Warning/Danger"</li></ol>              | 6674              |              |          | ×         |  |
|                                                   | П        | 33. Containers Labeled / Closures                               |                   | ×            |          |           |  |
|                                                   | $\sqcap$ | 34. Service Container Labeling                                  | 6678              | <b>*</b>     |          | 83        |  |
| 1                                                 | П        | 35. Proper Containers                                           | 6680              | <b>XXX</b>   |          | <b>~~</b> |  |
|                                                   | Н        | 36. Containers Properly Rinsed                                  | 6684              | ×            |          |           |  |
|                                                   | Н        |                                                                 | 3001              |              |          |           |  |
|                                                   | $\dashv$ |                                                                 | <b>-</b>          |              |          | $\vdash$  |  |
|                                                   |          | TOTAL                                                           | TOTAL             |              |          |           |  |
|                                                   |          | 1 or 17 to                                                      | TOTAL             |              |          |           |  |