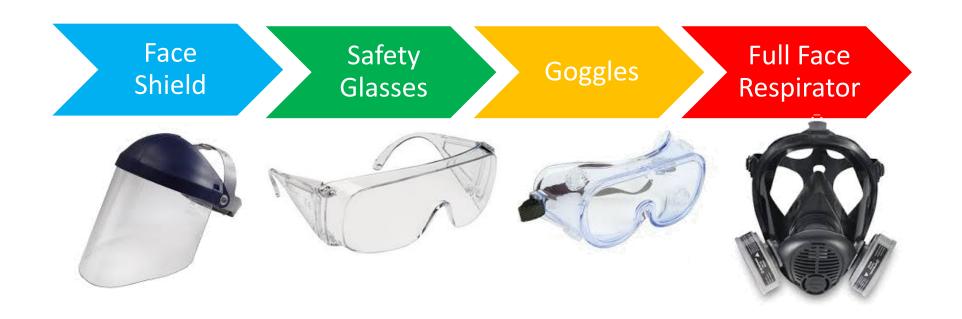

the drift and run-off precautions on this label in order to minimize off-site exposures.

Under some conditions, this product may have a potential to run-off to surface water or adjacent land. Where possible, use methods which reduce soil erosion, such as no tillage to reduce pesticide run-off. Use of vegetation filter strips along rivers, creeks, streams, wetlands, etc. or on the downhill side of fields where run-off could occur to minimize water run-off is recommended.

### PHYSICAL AND CHEMICAL HAZARDS

Do not mix or allow contact with oxidizing agents. Hazardous chemical reaction may occur.

Combustible Do not use or store near heat or open flame



# Selection of Protective Eyewear

If product labeling specifies a type of eyewear, that eyewear or a more protective type must be worn.



### **Protective Eyewear**

The employer shall assure that appropriate protective eyewear, providing brow and temple protection that conforms to the curvature of the face and side protection to the eyes, is worn when its use is required.

- (a) Whenever protective eyewear is required, and the labeling does not identify a specific type, one of the following types of eyewear or eye protective devices bearing evidence of compliance with American National Standard for Occupational and Education Personal Eye and Face Protection Devices ANSI Z87.1 2010 must be worn:
- (1) Safety glasses that provide front, brow, and temple protection.
- (2) Goggles.
- (3) Face shield.
- (b) If the pesticide labeling identifies a specific type of protective eyewear, that specified eyewear or more protective eye