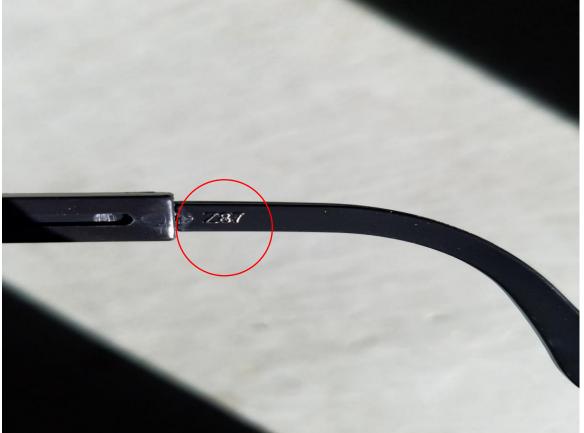

ear**

The employer shall assure that appropriate protective eyewear, providing brow and temple protection that conforms to the curvature of the face and side protection to the eyes, is worn when its use is required.

- (a) Whenever protective eyewear is required, and the labeling does not identify a specific type, one of the following types of eyewear or eye protective devices bearing evidence of compliance with American National Standard for Occupational and Education Personal Eye and Face Protection Devices ANSI Z87.1 2010 must be worn:
- (1) Safety glasses that provide front, brow, and temple protection.
- (2) Goggles.
- (3) Face shield.
- (b) If the pesticide labeling identifies a specific type of protective eyewear, that specified eyewear or more protective eyewear, must be worn.





 All glove barrier materials (Rubber, Neoprene, Other Chemical Resistant Material) must be 14 mils thick UNLESS barrier laminate or polyethylene glove materials are required by the pesticide label









#### PRECAUTIONARY STATEMENTS

Hazards to Human and Domestic Animals

CAUTION: Harmful if absorbed through the skin. Avoid contact with skin, eyes, or clothing. Harmful if swallowed.

### Personal Protective Equipment (PPE)

Some materials that are chemical resistant to this product are barrier laminate, nitrile rubber, neoprene rubber or Viton. If you want more options, follow the instructions for category E on a EPA chemical resistance category selection chart.

All mixers, loaders, applicators, flaggers, and other handlers must

- · long-sleeved shirt and long pants,
- · shoes and s