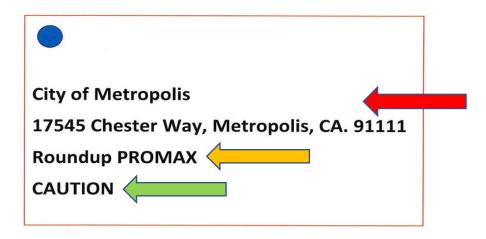

5 digits long (12XXX or 11XXX)

|                                                   | UE 4     | ADQUARTERS AND EMPLOYEE SAFETY                                  | INICOEC           | TION         | _        |           |  |
|---------------------------------------------------|----------|-----------------------------------------------------------------|-------------------|--------------|----------|-----------|--|
|                                                   |          |                                                                 | INSPEC            |              | ОТН      | IEE       |  |
| COMPLIANCE                                        |          |                                                                 |                   |              |          |           |  |
| YES NO N                                          | IC E     | REQUIREMENTS                                                    | Section           | COM          |          |           |  |
| TES NO N                                          | UP.      | Valid Restricted Material Permit                                | C442              | YES          | NO       | N/A       |  |
| 1                                                 | +        |                                                                 | 6412              | ×            | <u> </u> | ×         |  |
| +++                                               | +        | 2. Notice Prior to Application                                  | 6618              | <b>~</b>     |          |           |  |
| ++++                                              | Н        | App. Completion Records / 2 yrs     Operator ID Number Obtained | 6619<br>6622      | ×            |          |           |  |
|                                                   | Н        | 5. Site ID/ Permit Kept / 2 years                               | 6622              | <b>~</b>     | _        | _         |  |
| +                                                 | Н        | 6. Pest. Use Rec. Available / 2 years                           | 6623              | ~            | _        | _         |  |
| <del>-          </del>                            |          | 7. Pest. Use Reports Submitted                                  | 6624              | <b>₩</b>     | _        | _         |  |
| +                                                 |          | 8. Emergency Med. Care Planned                                  | 662677<br>6726/66 | ×            | _        | _         |  |
| <del>-          </del>                            | _        | 9. Change Area                                                  | 6732              | -            | _        | ×         |  |
| <del></del>                                       |          | 10. Proper Storage of PPE                                       | 6738(a)           |              | _        |           |  |
|                                                   |          | 11. MB - Recordkeeping                                          |                   | <b>~</b>     | _        | ×         |  |
|                                                   |          | Haz Com / Training Program                                      | 6784(b)           |              |          |           |  |
|                                                   |          |                                                                 | 6722              | ~            |          |           |  |
| <del>                                      </del> |          | 12. Haz. Communication / Handler                                | 6723              | ×            |          |           |  |
| <del></del>                                       | _        | 13. App. Specific Info / Handler<br>14. Trainer Qualified       | 6723.1            |              |          |           |  |
| -++                                               |          | 14. Trainer Qualified<br>15. Written Program                    | 6724(f)           |              |          |           |  |
| $\longrightarrow$                                 | _        |                                                                 | 6724(a)           | <b>23</b>    |          | _         |  |
| $\longrightarrow$                                 |          | 16. Handler Training                                            | 6724(b-e)         | ×            |          |           |  |
| $\longrightarrow$                                 | _        | 17. Hazard Communication / FW                                   | 6761              |              |          |           |  |
| $\longrightarrow$ V $\longrightarrow$             |          | 18. Application Specific Info / FW                              | 6761.1            |              |          |           |  |
|                                                   | _        | 19. Field Worker Training                                       | 6764              |              |          |           |  |
|                                                   |          | Respiratory Protection Program                                  | 6739              |              |          |           |  |
| $\perp$                                           |          | 20. Written Program                                             | (a),(p)           |              |          | ×         |  |
| $\longrightarrow$                                 |          | 21. Medical Evaluation                                          | (d),(s)           |              |          | <b>×</b>  |  |
|                                                   |          | 22. Fit Test Records                                            | (e),(p)           |              |          | ×         |  |
|                                                   |          | 23. Respirators Inspected                                       | (j)(1)            |              |          | ×         |  |
|                                                   |          | 24. Respirator Storage                                          | (h)(4)            |              |          | ×         |  |
|                                                   |          | 25. Voluntary Use Display                                       | (b)(2)            | ×            |          | <u> </u>  |  |
|                                                   |          | Medical Supervision Program                                     | 6728              |              |          |           |  |
|                                                   |          | 26. Use Records Retained / 3 years                              | (a)               |              |          |           |  |
|                                                   |          | 27. Drs. Agreement Available / 3 yrs                            | (b)               |              |          |           |  |
| $\overline{}$                                     |          | 28. Records / 3 years                                           | (c)               |              |          |           |  |
|                                                   |          | 29. Medical Supervision Posting                                 | (c)(5)            |              |          |           |  |
|                                                   |          | Pesticide Storage                                               |                   |              |          |           |  |
|                                                   |          | 30. Possession Permit for Stored RM                             | 6412              |              |          | ×         |  |
|                                                   |          | 31. Containers Secured                                          | 6672(b)           | <b>\$</b> \$ |          |           |  |
|                                                   | П        | <ol><li>Storage Posted, "Warning/Danger"</li></ol>              | 6674              |              |          | ×         |  |
|                                                   | П        | 33. Containers Labeled / Closures                               |                   | ×            |          |           |  |
|                                                   | $\sqcap$ | 34. Service Container Labeling                                  | 6678              | <b>*</b>     |          | 83        |  |
| 1                                                 | П        | 35. Proper Containers                                           | 6680              | <b>XXX</b>   |          | <b>~~</b> |  |
|                                                   | Н        | 36. Containers Properly Rinsed                                  | 6684              | ×            |          |           |  |
|                                                   | Н        |                                                                 | 3001              |              |          |           |  |
|                                                   | $\dashv$ |                                                                 | <b>-</b>          |              |          | $\vdash$  |  |
|                                                   |          | TOTAL                                                           | TOTAL             |              |          |           |  |
|                                                   |          | 1 or 17 to                                                      | TOTAL             |              |          |           |  |