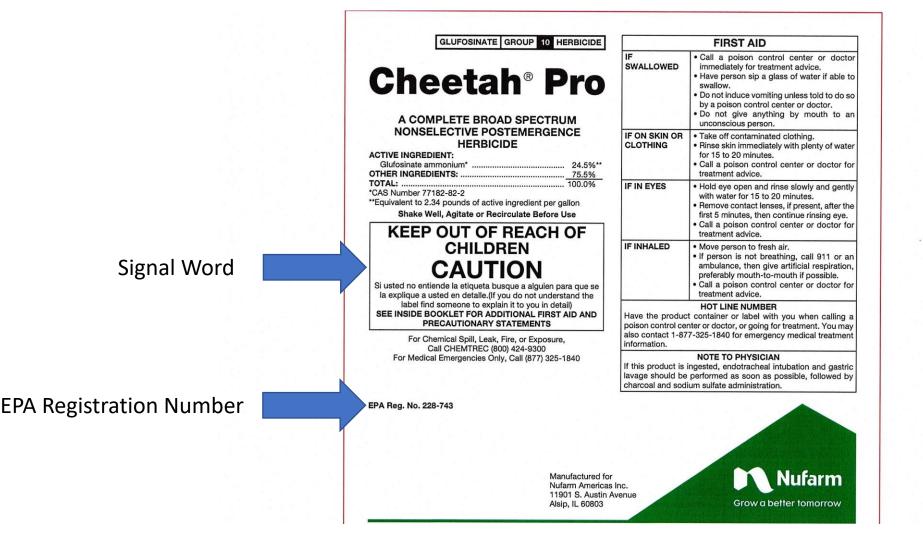

5 digits long (12XXX or 11XXX)

|                                                   | UE 4     | ADQUARTERS AND EMPLOYEE SAFETY                                  | INICOEC           | TION         | _        |           |  |
|---------------------------------------------------|----------|-----------------------------------------------------------------|-------------------|--------------|----------|-----------|--|
|                                                   |          |                                                                 | INSPEC            |              | ОТН      | IEE       |  |
| COMPLIANCE                                        |          |                                                                 |                   |              |          |           |  |
| YES NO N                                          | IC E     | REQUIREMENTS                                                    | Section           | COM          |          |           |  |
| TES NO N                                          | UP.      | Valid Restricted Material Permit                                | C442              | YES          | NO       | N/A       |  |
| 1                                                 | +        |                                                                 | 6412              | ×            | <u> </u> | ×         |  |
| +++                                               | +        | 2. Notice Prior to Application                                  | 6618              | <b>~</b>     |          |           |  |
| ++++                                              | Н        | App. Completion Records / 2 yrs     Operator ID Number Obtained | 6619<br>6622      | ×            |          |           |  |
|                                                   | Н        | 5. Site ID/ Permit Kept / 2 years                               | 6622              | <b>~</b>     | _        | _         |  |
| +                                                 | Н        | 6. Pest. Use Rec. Available / 2 years                           | 6623              | ~            | _        | _         |  |
| <del>-          </del>                            |          | 7. Pest. Use Reports Submitted                                  | 6624              | <b>₩</b>     | _        | _         |  |
| +                                                 |          | 8. Emergency Med. Care Planned                                  | 662677<br>6726/66 | ×            | _        | _         |  |
| <del>-          </del>                            | _        | 9. Change Area                                                  | 6732              | -            | _        | ×         |  |
| <del></del>                                       |          | 10. Proper Storage of PPE                                       | 6738(a)           |              | _        |           |  |
|                                                   |          | 11. MB - Recordkeeping                                          |                   | <b>~</b>     | _        | ×         |  |
|                                                   |          | Haz Com / Training Program                                      | 6784(b)           |              |          |           |  |
|                                                   |          |                                                                 | 6722              | ~            |          |           |  |
| <del>                                      </del> |          | 12. Haz. Communication / Handler                                | 6723              | ×            |          |           |  |
| <del></del>                                       | _        | 13. App. Specific Info / Handler<br>14. Trainer Qualified       | 6723.1            |              |          |           |  |
| -++                                               |          | 14. Trainer Qualified<br>15. Written Program                    | 6724(f)           |              |          |           |  |
| $\longrightarrow$                                 | _        |                                                                 | 6724(a)           | <b>23</b>    |          | _         |  |
| $\longrightarrow$                                 |          | 16. Handler Training                                            | 6724(b-e)         | ×            |          |           |  |
| $\longrightarrow$                                 | _        | 17. Hazard Communication / FW                                   | 6761              |              |          |           |  |
| $\longrightarrow$ V $\longrightarrow$             |          | 18. Application Specific Info / FW                              | 6761.1            |              |          |           |  |
|                                                   | _        | 19. Field Worker Training                                       | 6764              |              |          |           |  |
|                                                   |          | Respiratory Protection Program                                  | 6739              |              |          |           |  |
| $\perp$                                           |          | 20. Written Program                                             | (a),(p)           |              |          | ×         |  |
| $\longrightarrow$                                 |          | 21. Medical Evaluation                                          | (d),(s)           |              |          | <b>×</b>  |  |
|                                                   |          | 22. Fit Test Records                                            | (e),(p)           |              |          | ×         |  |
|                                                   |          | 23. Respirators Inspected                                       | (j)(1)            |              |          | ×         |  |
|                                                   |          | 24. Respirator Storage                                          | (h)(4)            |              |          | ×         |  |
|                                                   |          | 25. Voluntary Use Display                                       | (b)(2)            | ×            |          | <u> </u>  |  |
|                                                   |          | Medical Supervision Program                                     | 6728              |              |          |           |  |
|                                                   |          | 26. Use Records Retained / 3 years                              | (a)               |              |          |           |  |
|                                                   |          | 27. Drs. Agreement Available / 3 yrs                            | (b)               |              |          |           |  |
| $\overline{}$                                     |          | 28. Records / 3 years                                           | (c)               |              |          |           |  |
|                                                   |          | 29. Medical Supervision Posting                                 | (c)(5)            |              |          |           |  |
|                                                   |          | Pesticide Storage                                               |                   |              |          |           |  |
|                                                   |          | 30. Possession Permit for Stored RM                             | 6412              |              |          | ×         |  |
|                                                   |          | 31. Containers Secured                                          | 6672(b)           | <b>\$</b> \$ |          |           |  |
|                                                   | П        | <ol><li>Storage Posted, "Warning/Danger"</li></ol>              | 6674              |              |          | ×         |  |
|                                                   | П        | 33. Containers Labeled / Closures                               |                   | ×            |          |           |  |
|                                                   | $\sqcap$ | 34. Service Container Labeling                                  | 6678              | <b>*</b>     |          | 83        |  |
| 1                                                 | П        | 35. Proper Containers                                           | 6680              | <b>XXX</b>   |          | <b>~~</b> |  |
|                                                   | Н        | 36. Containers Properly Rinsed                                  | 6684              | ×            |          |           |  |
|                                                   | Н        |                                                                 | 3001              |              |          |           |  |
|                                                   | $\dashv$ |                                                                 | <b>-</b>          |              |          | $\vdash$  |  |
|                                                   |          | TOTAL                                                           | TOTAL             |              |          |           |  |
|                                                   |          | 1 or 17 to                                                      | TOTAL             |              |          |           |  |