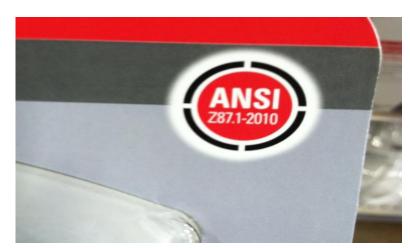

ewear**

The employer shall assure that appropriate protective eyewear, providing brow and temple protection that conforms to the curvature of the face and side protection to the eyes, is worn when its use is required.

- (a) Whenever protective eyewear is required, and the labeling does not identify a specific type, one of the following types of eyewear or eye protective devices bearing evidence of compliance with American National Standard for Occupational and Education Personal Eye and Face Protection Devices ANSI Z87.1 2010 must be worn:
- (1) Safety glasses that provide front, brow, and temple protection.
- (2) Goggles.
- (3) Face shield.
- (b) If the pesticide labeling identifies a specific type of protective eyewear, that specified eyewear or more protective eyewear, must be worn.





 All glove barrier materials (Rubber, Neoprene, Other Chemical Resistant Material) must be 14 mils thick UNLESS barrier laminate or polyethylene glove materials are required by the pesticide label









#### PRECAUTIONARY STATEMENTS

Hazards to Human and Domestic Animals

CAUTION: Harmful if absorbed through the skin. Avoid contact with skin, eyes, or clothing. Harmful if swallowed.

### Personal Protective Equipment (PPE)

Some materials that are chemical resistant to this product are barrier laminate, nitrile rubber, neoprene rubber or Viton. If you want more options, follow the instructions for category E on a EPA chemical resistance category selection chart.

All mixers, loaders, applicators, flaggers, and other handlers must

- · long-sleeved shirt and long pants,
- · shoes and