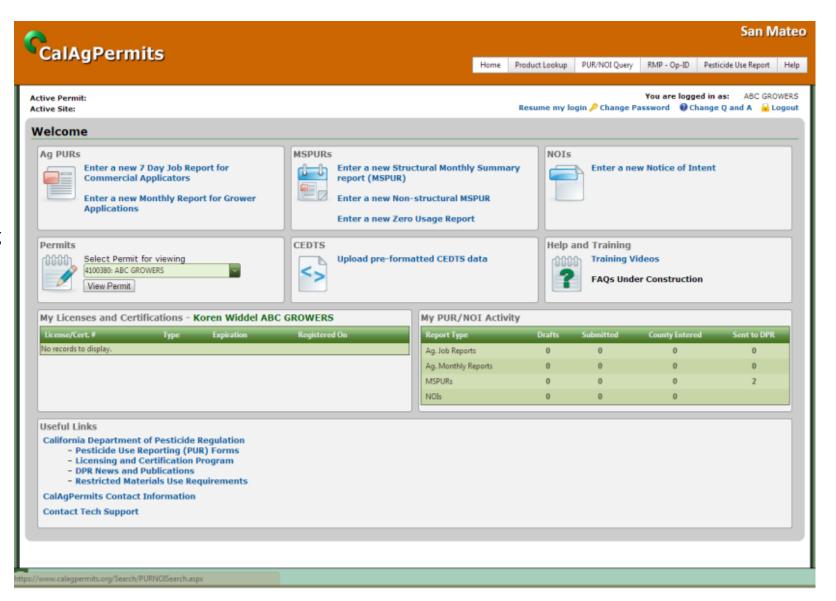

|     |  |  |

## 6627. Monthly Summary Pesticide Use Reports.

Remember to submit your use reports by the 10<sup>th</sup> of the following month of the month when you completed your pesticide applications.

(PUBLIC AGENCIES)-If you did not make any pesticide applications for the month, please do NOT submit a negative pesticide use report.

Negative pesticide use reports only apply to pest control businesses (ex: Landscaping Companies).

## CalAg Permits

If you wish to enter your pesticide use reports through CalAg Permits, contact your district biologist for a USER NAME and PASSWORD.

We can also forward a link to a You Tube video on how to enter pesticide use on CalAg Permits

REMINDER: Each county will issue a business a separate user name and password ONLY unique to that county.



|                                    |         | ADQUARTERS AND EMPLOYEE SAFETY                                          | INSPEC                            | TION        | ı .   |        |  |  |
|------------------------------------|---------|-------------------------------------------------------------------------|-----------------------------------|-------------|-------|--------|--|--|
| A. PRODUCT ON AGRICULTURE B. OTHER |         |                                                                         |                                   |             |       |        |  |  |
| COMPLIA                            | NCE     | REQUIREMENTS                                                            | Section                           | CON         | IPLIA | NCE    |  |  |
| YES NO