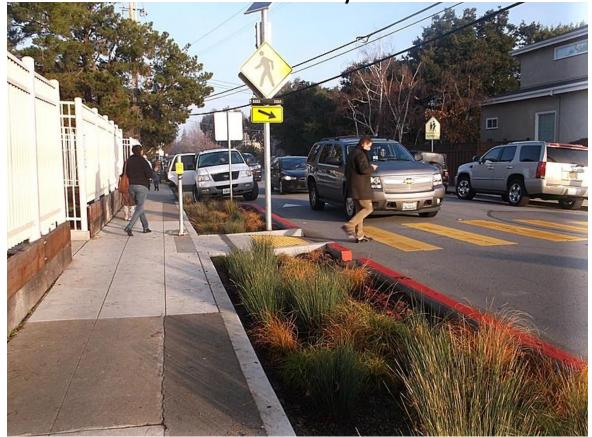

# 2015 Safe Route to Schools

Laurel Elementary School

Annual Development (C.3) Workshop *Tuesday, January 31, 2023* 