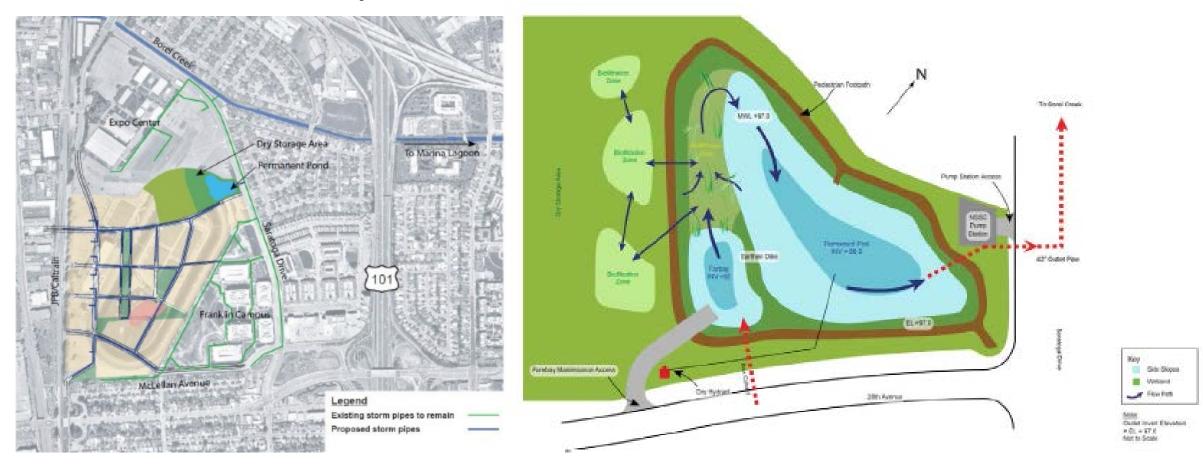

### **Bay Meadows Park Pond**

SAN MATEO COUNTYWIDE Water Pollution Prevention Program Annual Development (C.3) Workshop *Tuesday, January 31, 2023* 

Clean Water. Healthy Community.