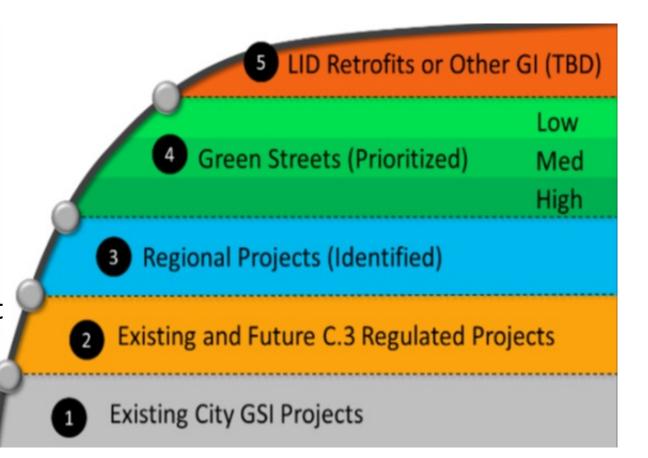

# Project Types

- Limited funding at first
- Potential projects identified but funding scarce and then COVID.
- Currently GI is most often associated with private development

Annual Development (C.3) Workshop *Tuesday, January 31, 2023* 