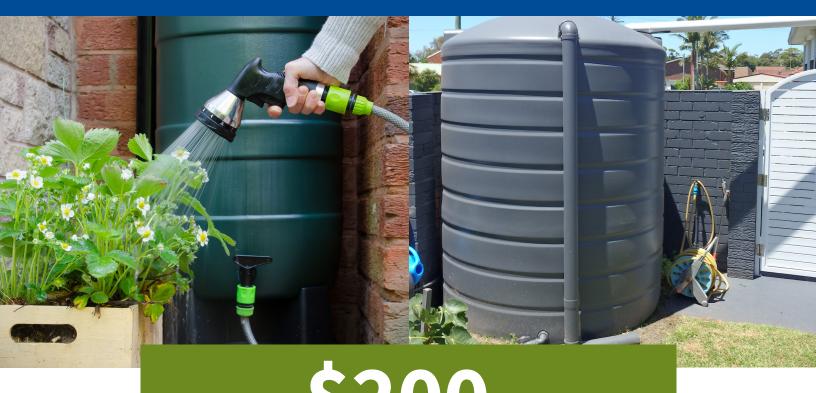

## RAIN BARREL REBATE APPLICATION

**FOR SAN MATEO COUNTY** 

UP TO **\$200** REBATE

**EFFECTIVE JULY 1, 2023 TO JUNE 30, 2024** 

Rain barrels benefit the environment, your plants, and your budget. Rain barrels:

- Are one of the best ways to save money and water by cutting back potable water used for irrigation.
- Protect local creeks, the San Francisco Bay, and the Ocean by reducing urban runoff that transports litter, motor oil, pesticides, and other pollutants into storm drains.
- Can moderate flooding during the rainy winter season, decrease land erosion, and also reduce the amount of moisture that reaches your home's foundation.
- **Collect rainwater**, which is free of the additives that tap water has for sanitation which will make your plants and garden thrive.

### Rain Barrel Rebate Amounts

Rebate amounts are effective July 1, 2023 through June 30, 2024.

- Rain barrels with a 50-99 gallon capacity:
   \$50 (+ \$50 from participating member agencies) = Up to \$100\* rebate per rain barrel
- Rain barrels with a 100-199 gallon capacity:
   \$100 (+ \$50 from participating member agencies) = Up to \$150\* rebate per rain barrel
- Rain barrels with a 200+ gallon capacity:
   \$150 (+ \$50 from participating member agencies) = Up to \$200\* rebate per rain barrel